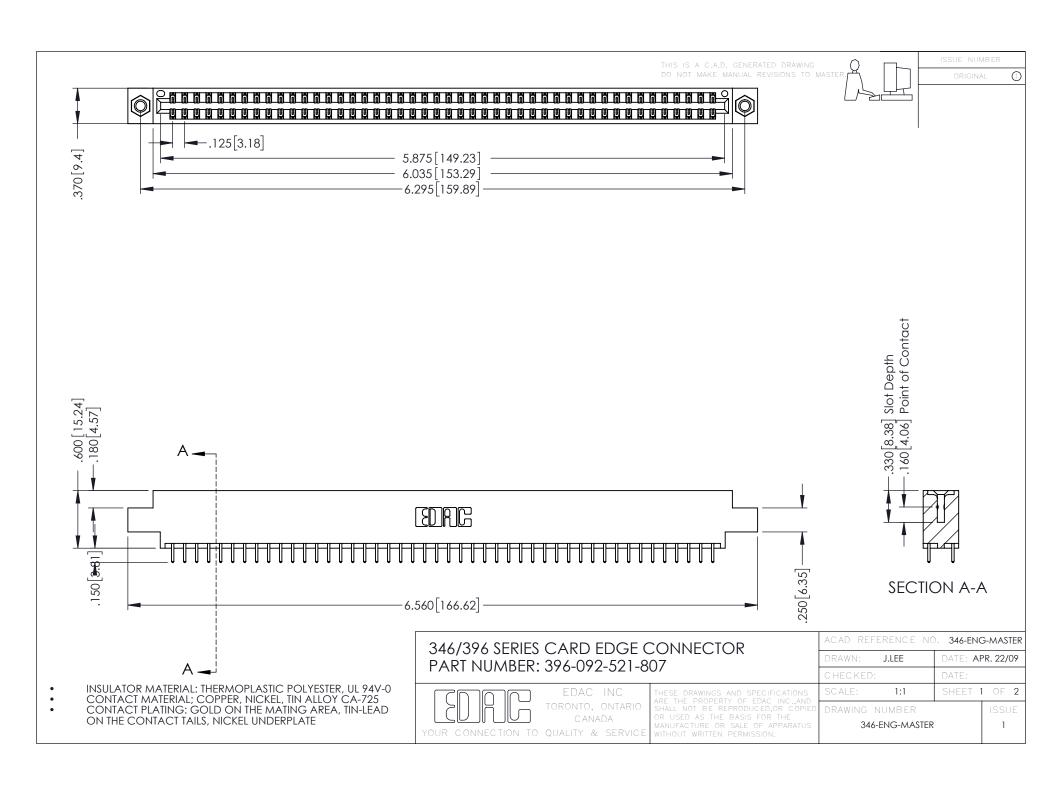

**Contact Code 555** 

**Contact Code 556** 

INSULATOR MATERIAL: THERMOPLASTIC POLYESTER, UL 94V-0 CONTACT MATERIAL; COPPER, NICKEL, TIN ALLOY CA-725

CONTACT PLATING: GOLD ON THE MATING AREA, TIN-LEAD ON THE CONTACT TAILS, NICKEL UNDERPLATE