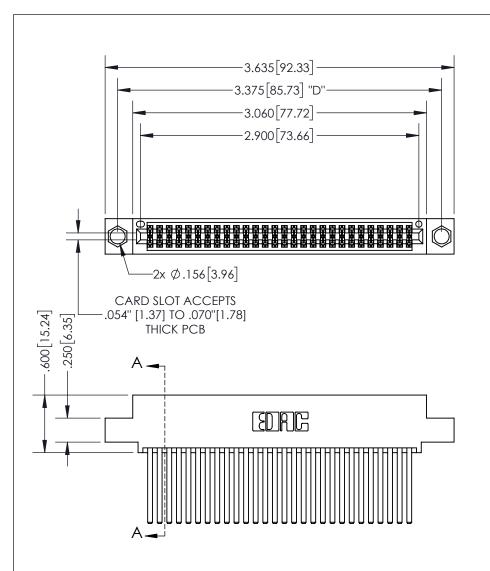

THIS IS A C.A.D. GENERATED DRAWING DO NOT MAKE MANUAL REVISIONS TO MASTER.

ISSUE NUMBER

1

ORIGINAL

.160 4.06 POINT OF CONTACT .330[8.38] -.370[9.4] **CARD SLOT** 

## SECTION A-A

<u>Contact Dimensions:</u> 544-Wire Wrap .050x.025(1.27x0.64) - Tail LG=.750(19.05) .100 (2.54) Contact Spacing x .200 (5.08) Row Spacing

INSULATOR MATERIAL: THERMOPLASTIC PBT, UL 94V-0 CONTACT MATERIAL; COPPER TIN ALLOY CONTACT PLATING: GOLD ON THE MATING AREA, TIN PLATING ON THE CONTACT TAILS, NICKEL UNDERPLATE

345/395 SERIES CARD EDGE CONNECTOR PART NUMBER: 395-056-544-504

YOUR CONNECTION TO QUALITY & SERVICE

**EDAC INC** TORONTO, ONTARIO CANADA

THESE DRAWINGS AND SPECIFICATIONS ARE THE PROPERTY OF EDAC INC.,AND SHALL NOT BE REPRODUCED, OR COPIED OR USED AS THE BASIS FOR THE MANUFACTURE OR SALE OF APPARATUS WITHOUT WRITTEN PERMISSION.