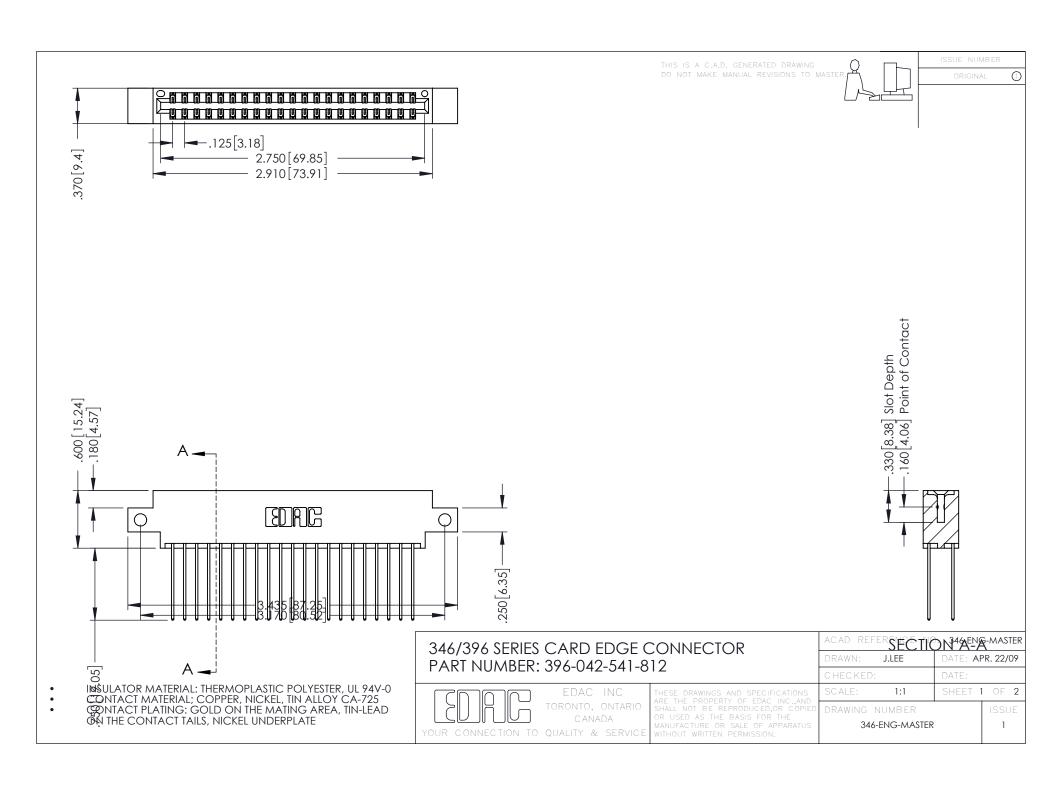

**Contact Code 555** 

**Contact Code 556** 

INSULATOR MATERIAL: THERMOPLASTIC POLYESTER, UL 94V-0 CONTACT MATERIAL; COPPER, NICKEL, TIN ALLOY CA-725

CONTACT PLATING: GOLD ON THE MATING AREA, TIN-LEAD ON THE CONTACT TAILS, NICKEL UNDERPLATE