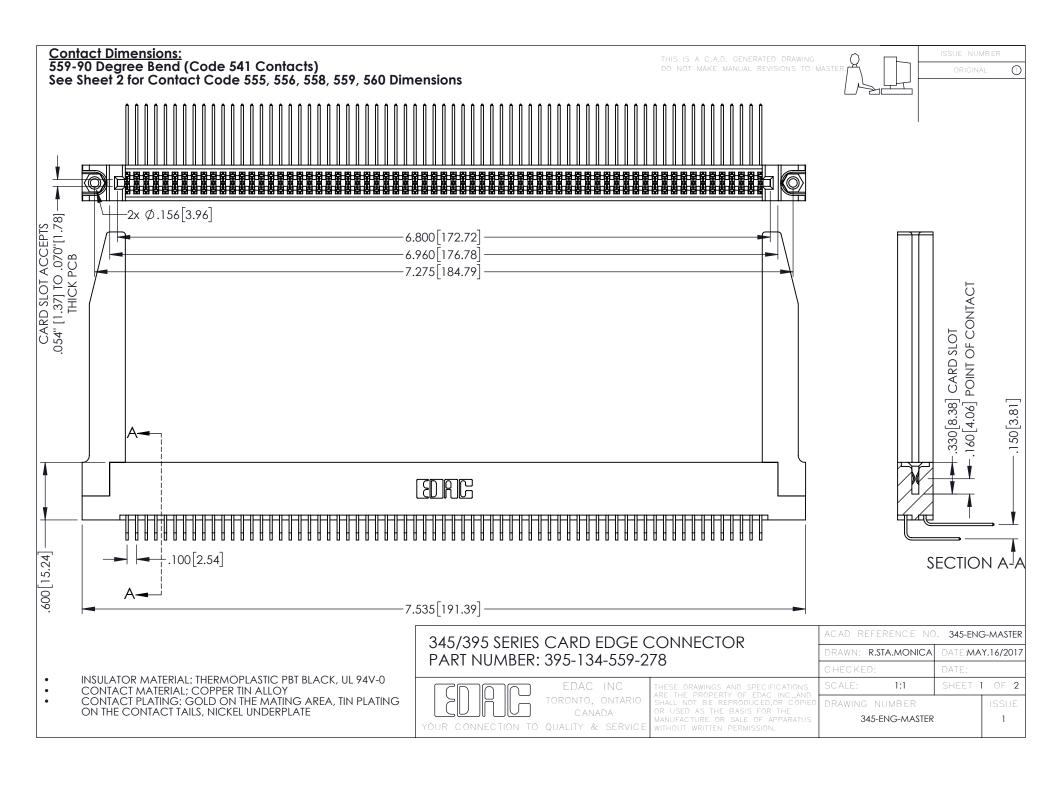

**Contact Code 558** 

Contact Code 559

**Contact Code 560** 

INSULATOR MATERIAL: THERMOPLASTIC POLYESTER, UL 94V-0

DAP MATERIAL AVAILABLE UPON REQUEST

CONTACT MATERIAL; COPPER ALLOY CONTACT PLATING: GOLD ON THE MATING AREA, TIN PLATING ON THE CONTACT TAILS, NICKEL UNDERPLATE

345/395 SERIES CARD EDGE CONNECTOR CONTACT CODE 555,556,558,559,560 DIMENSIONS

YOUR CONNECTION TO QUALITY & SERVICE

|    | ACAD REFERENCE NO. 345-ENG-MASTER |     |                  |        |
|----|-----------------------------------|-----|------------------|--------|
| S  | DRAWN: R.STA.MONICA               |     | DATE:MAY.16/2017 |        |
|    | CHECKED:                          |     | DATE:            |        |
| ED | SCALE:                            | 1:1 | SHEET            | 2 OF 2 |
|