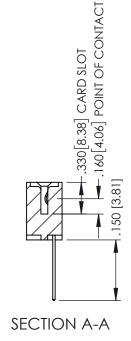

**Contact Code 555** 

**Contact Code 556** 

.152[3.86] .362 [9.19] .125(3.18) to .210(5.33) Outside Tails .045(1.14) to .060(1.52) Between Tails

**Contact Code 558** 

Contact Code 559

Contact Code 560

- INSULATOR MATERIAL: THERMOPLASTIC POLYESTER, UL 94V-0 DAP MATERIAL AVAILABLE UPON REQUEST

CONTACT MATERIAL; COPPER ALLOY CONTACT PLATING: GOLD ON THE MATING AREA, TIN PLATING ON THE CONTACT TAILS, NICKEL UNDERPLATE

345/395 SERIES CARD EDGE CONNECTOR CONTACT CODE 555,556,558,559,560 DIMENSIONS