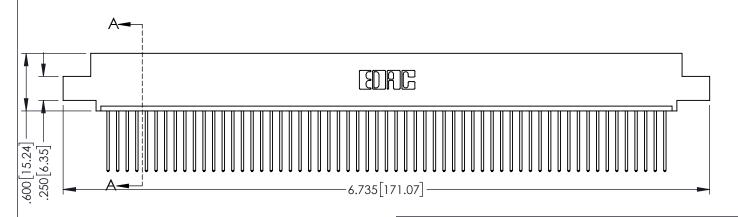

<u>Contact Dimensions:</u>
542-Wire Wrap .025 Sq.(0.64 Sq.) - Tail LG=.645(16.38)
.100 (2.54) Contact Spacing x .200 (5.08) Row Spacing

THIS IS A C.A.D. GENERATED DRAWING DO NOT MAKE MANUAL REVISIONS TO MAST

1220F NOWBER

ORIGINAL

1

- INSULATOR MATERIAL: THERMOPLASTIC PBT BLACK, UL 94V-0
- CONTACT MATERIAL; COPPER TIN ALLOY
   CONTACT PLATING: GOLD ON THE MATING AREA, TIN PLATING ON THE CONTACT TAILS, NICKEL UNDERPLATE