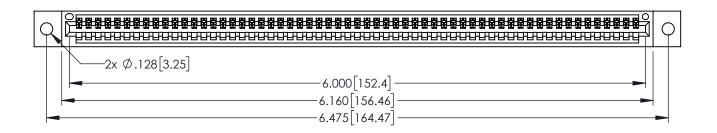

| 345/395 SERIES CARD EDGE CONNECTOR |
|------------------------------------|
| PART NUMBER: 395-059-542-402       |

EDNG

EDAC INC TORONTO, ONTARIO CANADA

YOUR CONNECTION TO QUALITY & SERVICE

THESE DRAWINGS AND SPECIFICATIONS ARE THE PROPERTY OF EDAC INC.,AND SHALL NOT BE REPRODUCED,OR COPIED OR USED AS THE BASIS FOR THE MANUFACTURE OR SALE OF APPARATUS WITHOUT WRITTEN PERMISSION.

1220F NOWBER

ORIGINAL

1

- INSULATOR MATERIAL: THERMOPLASTIC PBT BLACK, UL 94V-0
- CONTACT MATERIAL; COPPER TIN ALLOY
   CONTACT PLATING: GOLD ON THE MATING AREA, TIN PLATING ON THE CONTACT TAILS, NICKEL UNDERPLATE