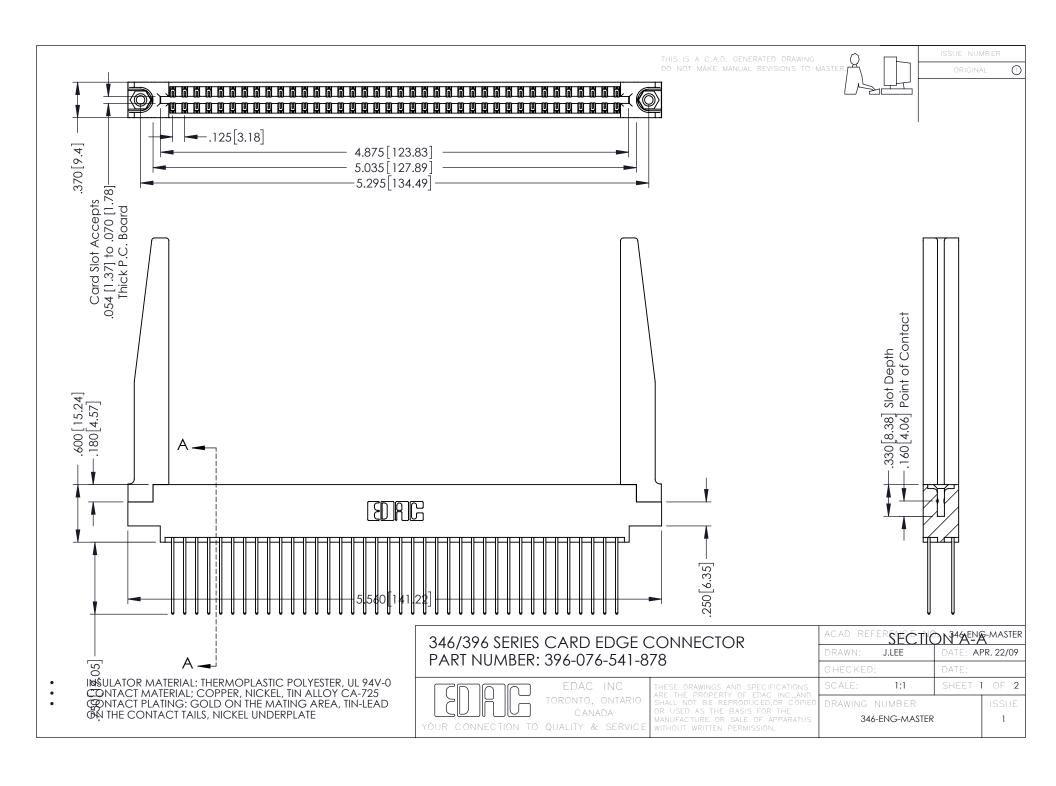

**Contact Code 555** 

**Contact Code 556** 

INSULATOR MATERIAL: THERMOPLASTIC POLYESTER, UL 94V-0 CONTACT MATERIAL; COPPER, NICKEL, TIN ALLOY CA-725

CONTACT PLATING: GOLD ON THE MATING AREA, TIN-LEAD ON THE CONTACT TAILS, NICKEL UNDERPLATE