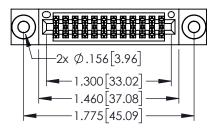

<u>Contact Dimensions:</u>
524-P.C. Tail .018 Sq.(0.46 Sq.) - Tail LG=.175(4.45)
.100 (2.54) Contact Spacing x .200 (5.08) Row Spacing

1

- INSULATOR MATERIAL: THERMOPLASTIC PBT BLACK, UL 94V-0
- CONTACT MATERIAL; COPPER TIN ALLOY CONTACT PLATING: GOLD ON THE MATING AREA, TIN PLATING ON THE CONTACT TAILS, NICKEL UNDERPLATE

| • | CARD EDGE CO<br>395-024-524-503 | NNECTOR |
|---|---------------------------------|---------|

| ACAD REFERENCE NO. 345-ENG-MASTER |                 |           |  |  |
|-----------------------------------|-----------------|-----------|--|--|
| DRAWN: R.STA.MONICA               | DATE: <b>MA</b> | Y.16/2017 |  |  |
| CHECKED:                          | DATE:           |           |  |  |
| SCALE: 1:1                        | SHEET 1         | OF 2      |  |  |
| DRAWING NUMBER                    |                 | ISSUE     |  |  |
| 345-FNG-MASTER                    | 1               |           |  |  |