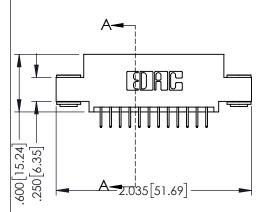

| • | CARD EDGE CO<br>395-024-524-503 | NNECTOR |
|---|---------------------------------|---------|

| ACAD REFERENCE NO. 345-ENG-MASTER |                 |           |  |  |
|-----------------------------------|-----------------|-----------|--|--|
| DRAWN: R.STA.MONICA               | DATE: <b>MA</b> | Y.16/2017 |  |  |
| CHECKED:                          | DATE:           |           |  |  |
| SCALE: 1:1                        | SHEET 1         | OF 2      |  |  |
| DRAWING NUMBER                    |                 | ISSUE     |  |  |
| 345-FNG-MASTER                    | 1               |           |  |  |