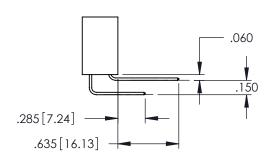

.330[8.38] CARD SLOT .160[4.06] POINT OF CONTACT SECTION A-A

.060 .200 .235 [5.97] .635 [16.13]

.152[3.86] .362 [9.19] .125(3.18) to .210(5.33) **Outside Tails** .045(1.14) to .060(1.52) Between Tails

**Contact Code 558** 

Contact Code 559

**Contact Code 560** 

- INSULATOR MATERIAL: THERMOPLASTIC POLYESTER, UL 94V-0 DAP MATERIAL AVAILABLE UPON REQUEST

CONTACT MATERIAL; COPPER ALLOY CONTACT PLATING: GOLD ON THE MATING AREA, TIN PLATING