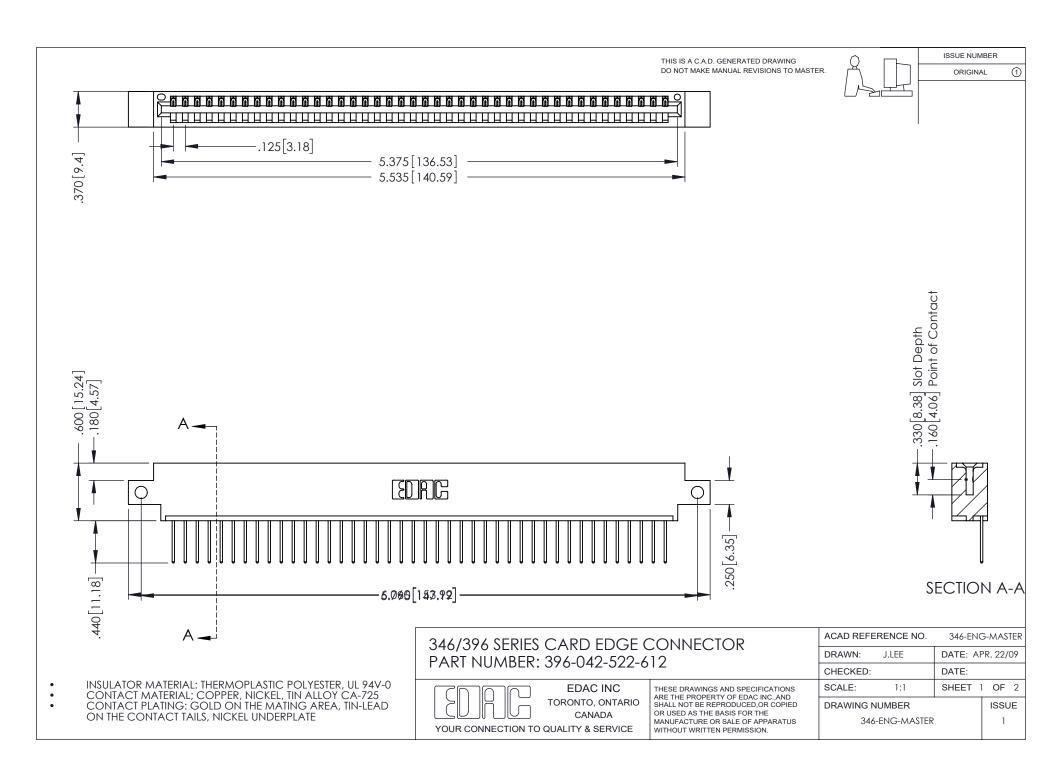

## **Contact Code 556**

INSULATOR MATERIAL: THERMOPLASTIC POLYESTER, UL 94V-0 CONTACT MATERIAL; COPPER, NICKEL, TIN ALLOY CA-725 CONTACT PLATING: GOLD ON THE MATING AREA, TIN-LEAD

ON THE CONTACT TAILS, NICKEL UNDERPLATE

## 346/396 SERIES CARD EDGE CONNECTOR CONTACT CODE 555,556,558,559,560 DIMENSIONS

YOUR CONNECTION TO QUALITY & SERVICE

**EDAC INC** TORONTO, ONTARIO CANADA

THESE DRAWINGS AND SPECIFICATIONS ARE THE PROPERTY OF EDAC INC.,AND SHALL NOT BE REPRODUCED, OR COPIED OR USED AS THE BASIS FOR THE MANUFACTURE OR SALE OF APPARATUS WITHOUT WRITTEN PERMISSION.