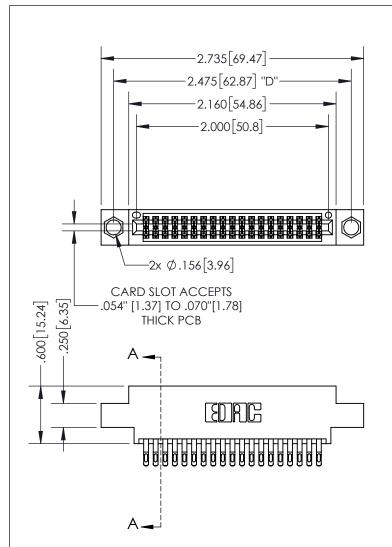

THIS IS A C.A.D. GENERATED DRAWING DO NOT MAKE MANUAL REVISIONS TO MASTER.

ISSUE NUMBER ORIGINAL 1

.160 4.06 POINT OF CONTACT .330[8.38] -.370[9.4] **CARD SLOT** 

## SECTION A-A

<u>Contact Dimensions:</u> 555-Extender Board Bend (Code 500 Contacts) See Sheet 2 for Contact Code 555, 556, 558, 559, 560 Dimensions

INSULATOR MATERIAL: THERMOPLASTIC PBT, UL 94V-0 CONTACT MATERIAL; COPPER TIN ALLOY CONTACT PLATING: GOLD ON THE MATING AREA, TIN PLATING ON THE CONTACT TAILS, NICKEL UNDERPLATE

345/395 SERIES CARD EDGE CONNECTOR PART NUMBER: 395-038-555-804

YOUR CONNECTION TO QUALITY & SERVICE

**EDAC INC** TORONTO, ONTARIO CANADA

THESE DRAWINGS AND SPECIFICATIONS ARE THE PROPERTY OF EDAC INC.,AND SHALL NOT BE REPRODUCED, OR COPIED OR USED AS THE BASIS FOR THE MANUFACTURE OR SALE OF APPARATUS WITHOUT WRITTEN PERMISSION.