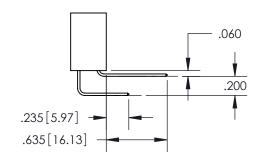

## SECTION A-A

<u>Contact Dimensions:</u> 555-Extender Board Bend (Code 500 Contacts) See Sheet 2 for Contact Code 555, 556, 558, 559, 560 Dimensions

INSULATOR MATERIAL: THERMOPLASTIC PBT, UL 94V-0 CONTACT MATERIAL; COPPER TIN ALLOY CONTACT PLATING: GOLD ON THE MATING AREA, TIN PLATING ON THE CONTACT TAILS, NICKEL UNDERPLATE

ISSUE NUMBER

ORIGINAL

1

**Contact Code 558** 

**Contact Code 559** 

**Contact Code 560** 

ACAD REFERENCE NO.

| 345/395 SERIES CARD EDGE CONNECTOR          |
|---------------------------------------------|
| CONTACT CODE 555,556,558,559,560 DIMENSIONS |