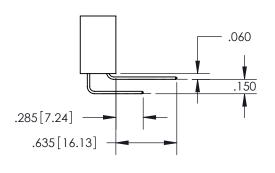

THIS IS A C.A.D. GENERATED DRAWING DO NOT MAKE MANUAL REVISIONS TO MASTER.

ISSUE NUMBER ORIGINAL 1

.160 4.06 POINT OF CONTACT .330[8.38] -.370[9.4] **CARD SLOT** 

## SECTION A-A

<u>Contact Dimensions:</u> 555-Extender Board Bend (Code 500 Contacts) See Sheet 2 for Contact Code 555, 556, 558, 559, 560 Dimensions

INSULATOR MATERIAL: THERMOPLASTIC PBT, UL 94V-0 CONTACT MATERIAL; COPPER TIN ALLOY CONTACT PLATING: GOLD ON THE MATING AREA, TIN PLATING ON THE CONTACT TAILS, NICKEL UNDERPLATE