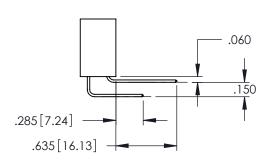

**Contact Code 558** 

Contact Code 559

**Contact Code 560** 

INSULATOR MATERIAL: THERMOPLASTIC POLYESTER, UL 94V-0

DAP MATERIAL AVAILABLE UPON REQUEST

CONTACT MATERIAL; COPPER ALLOY CONTACT PLATING: GOLD ON THE MATING AREA, TIN PLATING ON THE CONTACT TAILS, NICKEL UNDERPLATE

345/395 SERIES CARD EDGE CONNECTOR CONTACT CODE 555,556,558,559,560 DIMENSIONS

YOUR CONNECTION TO QUALITY & SERVICE

ACAD REFERENCE NO. 345-ENG-MASTER DATE:MAY.16/2017 DRAWN: R.STA.MONICA 1:1 SHEET 2 OF 2