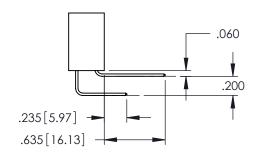

Contact Dimensions: 558-90 Degree Bend (Code 541 Contacts) See Sheet 2 for Contact Code 555, 556, 558, 559, 560 Dimensions

THIS IS A C.A.D. GENERATED DRAWING DO NOT MAKE MANUAL REVISIONS TO MASTER ISSUE NUMBE

**Contact Code 558** 

Contact Code 559

**Contact Code 560** 

INSULATOR MATERIAL: THERMOPLASTIC POLYESTER, UL 94V-0

DAP MATERIAL AVAILABLE UPON REQUEST

CONTACT MATERIAL; COPPER ALLOY CONTACT PLATING: GOLD ON THE MATING AREA, TIN PLATING ON THE CONTACT TAILS, NICKEL UNDERPLATE