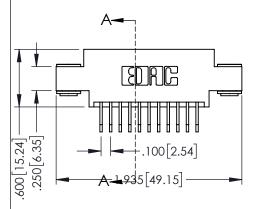

ORIGINAL

.330[8.38] CARD SLOT .160[4.06] POINT OF CONTACT

SECTION A-A

200 [5.08]

- INSULATOR MATERIAL: THERMOPLASTIC PBT BLACK, UL 94V-0
- CONTACT MATERIAL; COPPER TIN ALLOY
   CONTACT PLATING: GOLD ON THE MATING AREA, TIN PLATING ON THE CONTACT TAILS, NICKEL UNDERPLATE