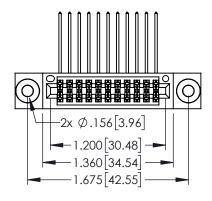

| 345/395 SERIES CARD EDGE CONNECTOR |
|------------------------------------|
| PART NUMBER: 395-022-558-803       |

EDNG

EDAC INC TORONTO, ONTARIO CANADA

YOUR CONNECTION TO QUALITY & SERVICE

|                                                                                                                                                                             | CHEC  |
|-----------------------------------------------------------------------------------------------------------------------------------------------------------------------------|-------|
| THESE DRAWINGS AND SPECIFICATIONS ARE THE PROPERTY OF EDAC INC.,AND                                                                                                         | SCALE |
| ARE THE PROPERTY OF EDAG INC., AND<br>SHALL NOT BE REPRODUCED, OR COPIED<br>OR USED AS THE BASIS FOR THE<br>MANUFACTURE OR SALE OF APPARATUS<br>WITHOUT WRITTEN PERMISSION. | DRAWI |

|   | ACAD REFERENCE NO. 345-ENG-MASTER |         |           |  |
|---|-----------------------------------|---------|-----------|--|
|   | DRAWN: R.STA.MONICA               | DATE:MA | Y.16/2017 |  |
|   | CHECKED:                          | DATE:   |           |  |
|   | SCALE: 1:1                        | SHEET 1 | OF 2      |  |
| D | DRAWING NUMBER                    |         | ISSUE     |  |
|   | 345-ENG-MASTER                    |         | 1         |  |
|   |                                   |         |           |  |