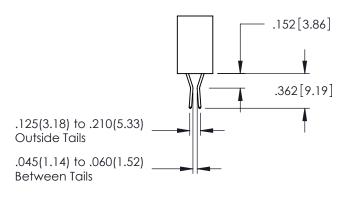

Contact Dimensions: 558-90 Degree Bend (Code 541 Contacts) See Sheet 2 for Contact Code 555, 556, 558, 559, 560 Dimensions

THIS IS A C.A.D. GENERATED DRAWING DO NOT MAKE MANUAL REVISIONS TO MASTER ISSUE NUMBE

ORIGINAL

.330[8.38] CARD SLOT .160[4.06] POINT OF CONTACT

SECTION A-A

200 [5.08]

- INSULATOR MATERIAL: THERMOPLASTIC PBT BLACK, UL 94V-0
- CONTACT MATERIAL; COPPER TIN ALLOY
   CONTACT PLATING: GOLD ON THE MATING AREA, TIN PLATING ON THE CONTACT TAILS, NICKEL UNDERPLATE