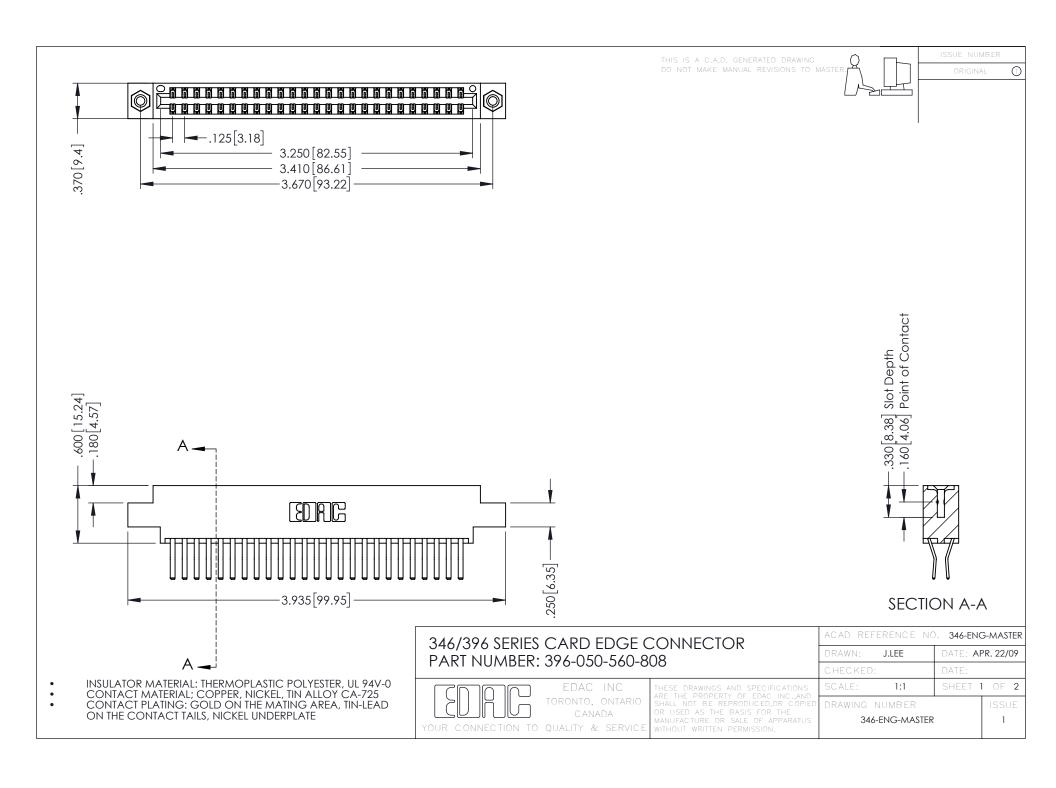

**Contact Code 555** 

**Contact Code 556** 

INSULATOR MATERIAL: THERMOPLASTIC POLYESTER, UL 94V-0 CONTACT MATERIAL; COPPER, NICKEL, TIN ALLOY CA-725

CONTACT PLATING: GOLD ON THE MATING AREA, TIN-LEAD ON THE CONTACT TAILS, NICKEL UNDERPLATE