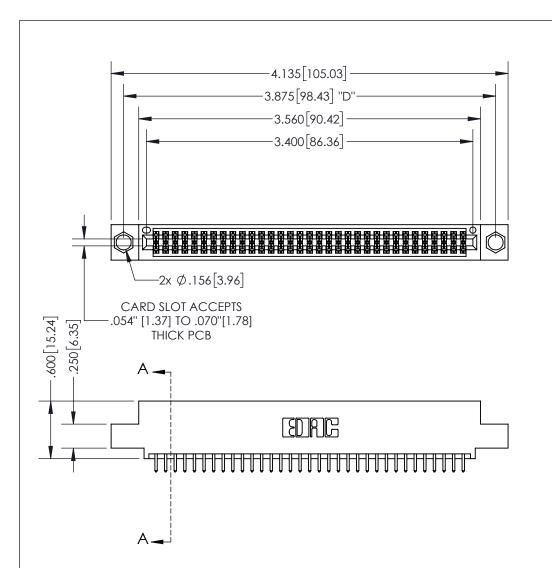

THIS IS A C.A.D. GENERATED DRAWING DO NOT MAKE MANUAL REVISIONS TO MASTER.

ISSUE NUMBER ORIGINAL

.160 4.06 POINT OF CONTACT .330[8.38] -.370[9.4] **CARD SLOT** .150 [3.81]

**Contact Dimensions:** 521-P.C. Tail .025 Sq.(0.64 Sq.) - Tail LG=.150(3.81)

.100 (2.54) Contact Spacing x .200 (5.08) Row Spacing

INSULATOR MATERIAL: THERMOPLASTIC PBT, UL 94V-0 CONTACT MATERIAL; COPPER TIN ALLOY CONTACT PLATING: GOLD ON THE MATING AREA, TIN PLATING ON THE CONTACT TAILS, NICKEL UNDERPLATE

345/395 SERIES CARD EDGE CONNECTOR PART NUMBER: 395-066-521-504

YOUR CONNECTION TO QUALITY & SERVICE

**EDAC INC** TORONTO, ONTARIO CANADA

THESE DRAWINGS AND SPECIFICATIONS ARE THE PROPERTY OF EDAC INC.,AND SHALL NOT BE REPRODUCED, OR COPIED OR USED AS THE BASIS FOR THE MANUFACTURE OR SALE OF APPARATUS WITHOUT WRITTEN PERMISSION.