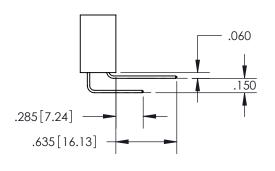

THIS IS A C.A.D. GENERATED DRAWING DO NOT MAKE MANUAL REVISIONS TO MASTER.

ISSUE NUMBER ORIGINAL

.160 4.06 POINT OF CONTACT .330[8.38] -.370[9.4] **CARD SLOT** .150 [3.81]

**Contact Dimensions:** 521-P.C. Tail .025 Sq.(0.64 Sq.) - Tail LG=.150(3.81)

.100 (2.54) Contact Spacing x .200 (5.08) Row Spacing

INSULATOR MATERIAL: THERMOPLASTIC PBT, UL 94V-0 CONTACT MATERIAL; COPPER TIN ALLOY CONTACT PLATING: GOLD ON THE MATING AREA, TIN PLATING ON THE CONTACT TAILS, NICKEL UNDERPLATE