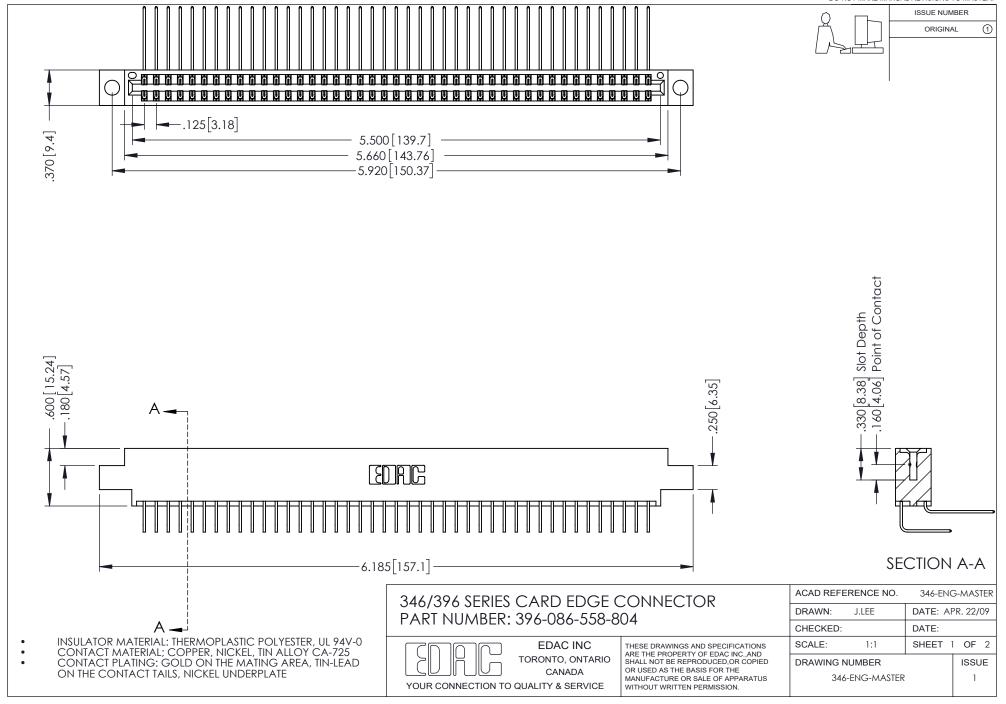

## **Contact Code 556**

INSULATOR MATERIAL: THERMOPLASTIC POLYESTER, UL 94V-0 CONTACT MATERIAL; COPPER, NICKEL, TIN ALLOY CA-725 CONTACT PLATING: GOLD ON THE MATING AREA, TIN-LEAD

ON THE CONTACT TAILS, NICKEL UNDERPLATE

## 346/396 SERIES CARD EDGE CONNECTOR CONTACT CODE 555,556,558,559,560 DIMENSIONS

YOUR CONNECTION TO QUALITY & SERVICE

**EDAC INC** TORONTO, ONTARIO CANADA

THESE DRAWINGS AND SPECIFICATIONS ARE THE PROPERTY OF EDAC INC.,AND SHALL NOT BE REPRODUCED, OR COPIED OR USED AS THE BASIS FOR THE MANUFACTURE OR SALE OF APPARATUS WITHOUT WRITTEN PERMISSION.