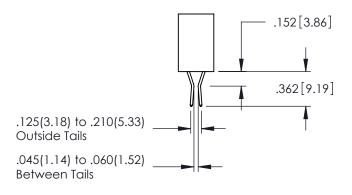

.160[4.06] POINT OF CONTACT

.330[8.38] CARD SLOT

ORIGINAL

1

- INSULATOR MATERIAL: THERMOPLASTIC PBT BLACK, UL 94V-0
- CONTACT MATERIAL; COPPER TIN ALLOY
   CONTACT PLATING: GOLD ON THE MATING AREA, TIN PLATING ON THE CONTACT TAILS, NICKEL UNDERPLATE