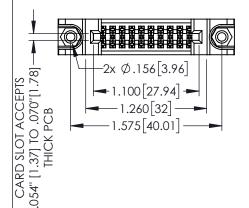

|                                  | SECTION A-A                       |
|----------------------------------|-----------------------------------|
| 5/395 SERIES CARD EDGE CONNECTOR | ACAD REFERENCE NO. 345-ENG-MASTER |

| 345/395 SERIES CARD EDGE CONNECTOR   |                                                                   |                 | ACAD REFERENCE NO. 345-ENG-MASTER |         |           |  |
|--------------------------------------|-------------------------------------------------------------------|-----------------|-----------------------------------|---------|-----------|--|
| PART NUMBER: 395-020-560-588         |                                                                   | DRAWN: <b>R</b> | STA.MONICA                        | DATE:MA | Y.16/2017 |  |
|                                      |                                                                   | CHECKED:        |                                   | DATE:   |           |  |
| COOO EDAC INC                        | THESE DRAWINGS AND SPECIFICATIONS ARE THE PROPERTY OF EDAC INCAND | SCALE:          | 1:1                               | SHEET 1 | OF 2      |  |
| TORONTO, ONTARIO                     | SHALL NOT BE REPRODUCED, OR COPIED OR USED AS THE BASIS FOR THE   | DRAWING         | NUMBER                            |         | ISSUE     |  |
| YOUR CONNECTION TO QUALITY & SERVICE | MANUFACTURE OR SALE OF APPARATUS                                  | 345-ENG-MASTER  |                                   |         | 1         |  |
| ·                                    |                                                                   |                 |                                   |         |           |  |