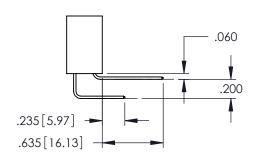

Contact Dimensions: 560-Extender Board Bend (Code 523 Contacts) See Sheet 2 for Contact Code 555, 556, 558, 559, 560 Dimensions

THIS IS A C.A.D. GENERATED DRAWING
DO NOT MAKE MANUAL REVISIONS TO MASTI

ISSUE NUMBER

.160[4.06] POINT OF CONTACT

.330[8.38] CARD SLOT

ORIGINAL

1

- INSULATOR MATERIAL: THERMOPLASTIC PBT BLACK, UL 94V-0
- CONTACT MATERIAL; COPPER TIN ALLOY
   CONTACT PLATING: GOLD ON THE MATING AREA, TIN PLATING ON THE CONTACT TAILS, NICKEL UNDERPLATE