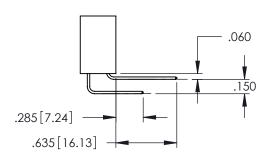

**Contact Code 558** 

Contact Code 559

Contact Code 560

INSULATOR MATERIAL: THERMOPLASTIC POLYESTER, UL 94V-0

DAP MATERIAL AVAILABLE UPON REQUEST

CONTACT MATERIAL; COPPER ALLOY CONTACT PLATING: GOLD ON THE MATING AREA, TIN PLATING ON THE CONTACT TAILS, NICKEL UNDERPLATE

## 345/395 SERIES CARD EDGE CONNECTOR CONTACT CODE 555,556,558,559,560 DIMENSIONS

YOUR CONNECTION TO QUALITY & SERVICE

|   | ACAD REFERENCE NO   | . 345-ENG-MASTER         |
|---|---------------------|--------------------------|
|   | DRAWN: R.STA.MONICA | DATE: <b>MAY.16/2017</b> |
|   | CHECKED:            | DATE:                    |
|   | SCALE: 1:1          | SHEET 2 OF 2             |
| D | DRAWING NUMBER      | ISSUE                    |