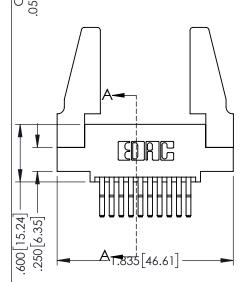

|                                  | SECTION A-A                       |
|----------------------------------|-----------------------------------|
| 5/395 SERIES CARD EDGE CONNECTOR | ACAD REFERENCE NO. 345-ENG-MASTER |

| 345/395 SERIES CARD EDGE CONNECTOR   |                                                                   |                 | ACAD REFERENCE NO. 345-ENG-MASTER |         |           |  |
|--------------------------------------|-------------------------------------------------------------------|-----------------|-----------------------------------|---------|-----------|--|
| PART NUMBER: 395-020-560-588         |                                                                   | DRAWN: <b>R</b> | STA.MONICA                        | DATE:MA | Y.16/2017 |  |
|                                      |                                                                   | CHECKED:        |                                   | DATE:   |           |  |
| COOO EDAC INC                        | THESE DRAWINGS AND SPECIFICATIONS ARE THE PROPERTY OF EDAC INCAND | SCALE:          | 1:1                               | SHEET 1 | OF 2      |  |
| TORONTO, ONTARIO                     | SHALL NOT BE REPRODUCED, OR COPIED OR USED AS THE BASIS FOR THE   | DRAWING         | NUMBER                            |         | ISSUE     |  |
| YOUR CONNECTION TO QUALITY & SERVICE | MANUFACTURE OR SALE OF APPARATUS                                  | 345-ENG-MASTER  |                                   |         | 1         |  |
| ·                                    |                                                                   |                 |                                   |         |           |  |