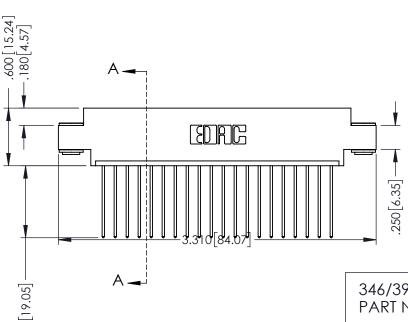

THIS IS A C.A.D. GENERATED DRAWING DO NOT MAKE MANUAL REVISIONS TO MASTER.

ISSUE NUMBER

ORIGINAL

1

INSULATOR MATERIAL: THERMOPLASTIC POLYESTER, UL 94V-0 CONTACT MATERIAL; COPPER, NICKEL, TIN ALLOY CA-725

CONTACT PLATING: GOLD ON THE MATING AREA, TIN-LEAD

ON THE CONTACT TAILS, NICKEL UNDERPLATE

.330 [8.38] Slot Depth .160 [4.06] Point of Contact

SECTION A-A

346/396 SERIES CARD EDGE CONNECTOR PART NUMBER: 396-020-541-603

YOUR CONNECTION TO QUALITY & SERVICE

## 346/396 SERIES CARD EDGE CONNECTOR CONTACT CODE 555,556,558,559,560 DIMENSIONS

YOUR CONNECTION TO QUALITY & SERVICE

**EDAC INC** TORONTO, ONTARIO CANADA

THESE DRAWINGS AND SPECIFICATIONS ARE THE PROPERTY OF EDAC INC.,AND SHALL NOT BE REPRODUCED, OR COPIED OR USED AS THE BASIS FOR THE MANUFACTURE OR SALE OF APPARATUS WITHOUT WRITTEN PERMISSION.