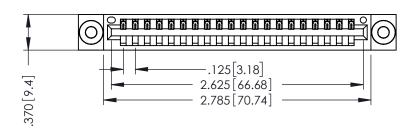

ON THE CONTACT TAILS, NICKEL UNDERPLATE

.330 [8.38] Slot Depth .160 [4.06] Point of Contact

SECTION A-A

346/396 SERIES CARD EDGE CONNECTOR PART NUMBER: 396-020-541-603

YOUR CONNECTION TO QUALITY & SERVICE

## 346/396 SERIES CARD EDGE CONNECTOR CONTACT CODE 555,556,558,559,560 DIMENSIONS

YOUR CONNECTION TO QUALITY & SERVICE

**EDAC INC** TORONTO, ONTARIO CANADA

THESE DRAWINGS AND SPECIFICATIONS ARE THE PROPERTY OF EDAC INC.,AND SHALL NOT BE REPRODUCED, OR COPIED OR USED AS THE BASIS FOR THE MANUFACTURE OR SALE OF APPARATUS WITHOUT WRITTEN PERMISSION.