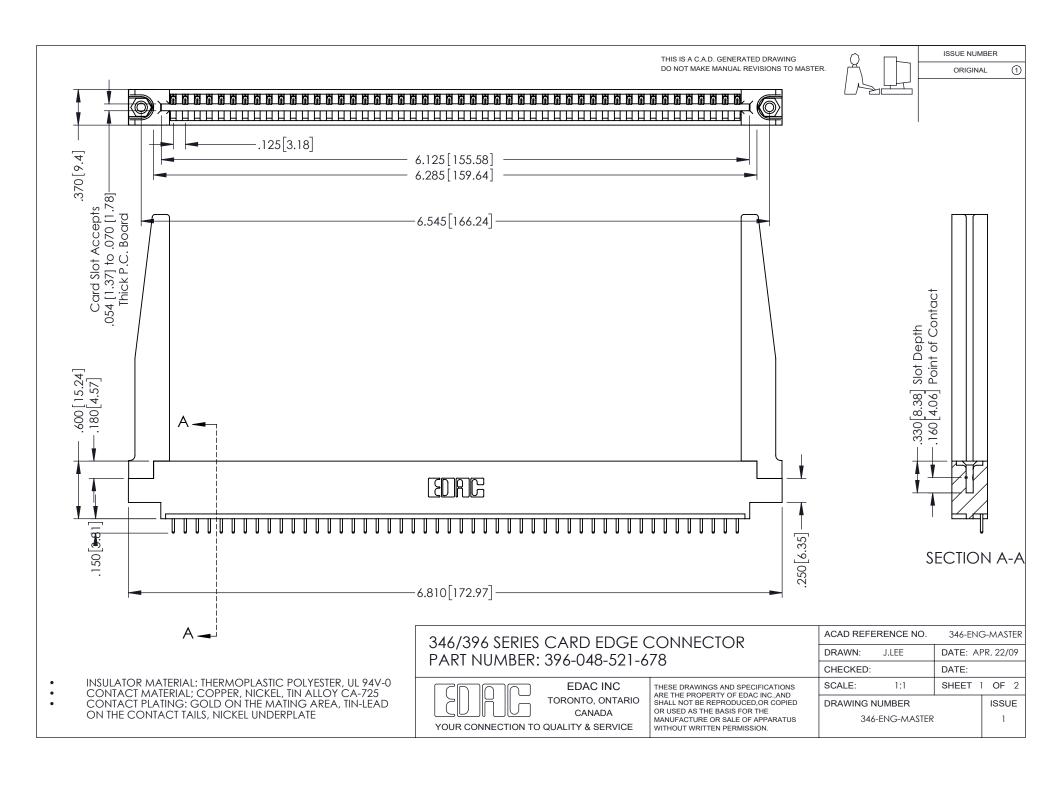

## **Contact Code 556**

INSULATOR MATERIAL: THERMOPLASTIC POLYESTER, UL 94V-0 CONTACT MATERIAL; COPPER, NICKEL, TIN ALLOY CA-725 CONTACT PLATING: GOLD ON THE MATING AREA, TIN-LEAD

ON THE CONTACT TAILS, NICKEL UNDERPLATE