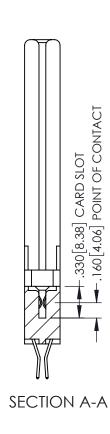

Contact Dimensions: 560-Extender Board Bend (Code 523 Contacts) See Sheet 2 for Contact Code 555, 556, 558, 559, 560 Dimensions

THIS IS A C.A.D. GENERATED DRAWING DO NOT MAKE MANUAL REVISIONS TO MAST

SSUE NUMBER

ORIGINAL

1

INSULATOR MATERIAL: THERMOPLASTIC PBT BLACK, UL 94V-0

CONTACT MATERIAL; COPPER TIN ALLOY
 CONTACT PLATING: GOLD ON THE MATING AREA, TIN PLATING ON THE CONTACT TAILS, NICKEL UNDERPLATE

345/395 SERIES CARD EDGE CONNECTOR PART NUMBER: 395-094-560-858