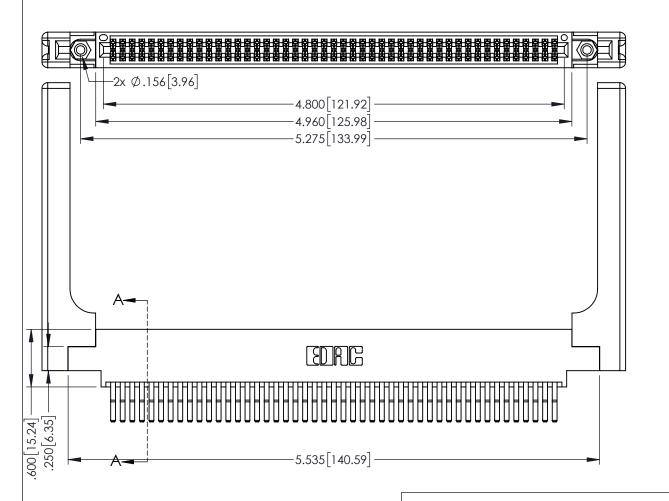

Contact Dimensions: 560-Extender Board Bend (Code 523 Contacts) See Sheet 2 for Contact Code 555, 556, 558, 559, 560 Dimensions

THIS IS A C.A.D. GENERATED DRAWING DO NOT MAKE MANUAL REVISIONS TO MAST

SSUE NUMBER

ORIGINAL

1

INSULATOR MATERIAL: THERMOPLASTIC PBT BLACK, UL 94V-0

CONTACT MATERIAL; COPPER TIN ALLOY
 CONTACT PLATING: GOLD ON THE MATING AREA, TIN PLATING ON THE CONTACT TAILS, NICKEL UNDERPLATE

345/395 SERIES CARD EDGE CONNECTOR PART NUMBER: 395-094-560-858

EDAC INC TORONTO, ONTARIO CANADA

YOUR CONNECTION TO QUALITY & SERVICE WITHOUT WRITTEN PERMISSION.

| NNECTOR<br>B                                                                                                                                             | ACAD REFERENCE NO. 345-ENG-MASTER |              |                 |           |
|----------------------------------------------------------------------------------------------------------------------------------------------------------|-----------------------------------|--------------|-----------------|-----------|
|                                                                                                                                                          | DRAWN:                            | R.STA.MONICA | DATE: <b>MA</b> | Y.16/2017 |
|                                                                                                                                                          | CHECKED:                          |              | DATE:           |           |
| ESE DRAWINGS AND SPECIFICATIONS E THE PROPERTY OF EDAC INC.,AND ALL NOT BE REPRODUCED,OR COPIED USED AS THE BASIS FOR THE NUFACTURE OR SALE OF APPARATUS | SCALE:                            | 1:1          | SHEET 1         | OF 2      |
|                                                                                                                                                          | DRAWING                           | NUMBER       |                 | ISSUE     |
|                                                                                                                                                          | 345-ENG-MASTER                    |              | 1               |           |