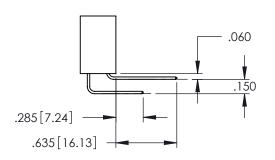

Contact Dimensions: 560-Extender Board Bend (Code 523 Contacts) See Sheet 2 for Contact Code 555, 556, 558, 559, 560 Dimensions

THIS IS A C.A.D. GENERATED DRAWING DO NOT MAKE MANUAL REVISIONS TO MAST

SSUE NUMBER