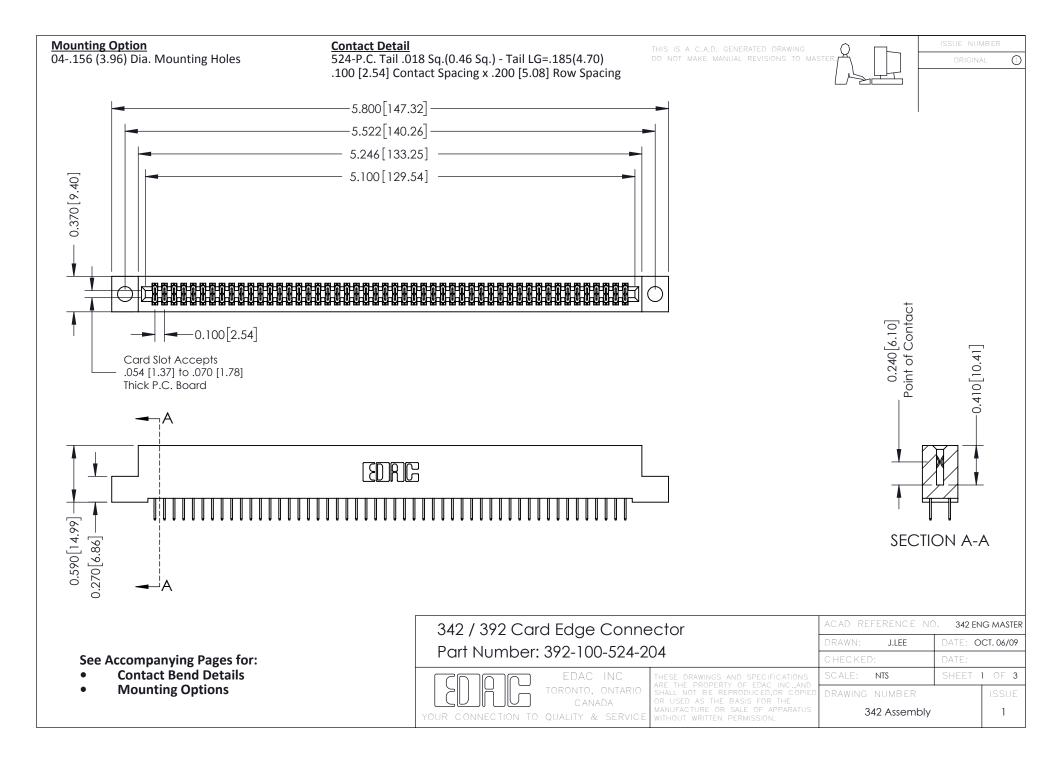

THIS IS A C.A.D. GENERATED DRAWING DO NOT MAKE MANUAL REVISIONS TO MASTER. ISSUE NUMBER

ORIGINAL

1



| 342 / 392 Series Card Edge Connector<br>Contact Bend Detail |                                                                                                                                                                                                  | ACAD REFERENCE NO. 342 ENG MASTER |             |                  |        |
|-------------------------------------------------------------|--------------------------------------------------------------------------------------------------------------------------------------------------------------------------------------------------|-----------------------------------|-------------|------------------|--------|
|