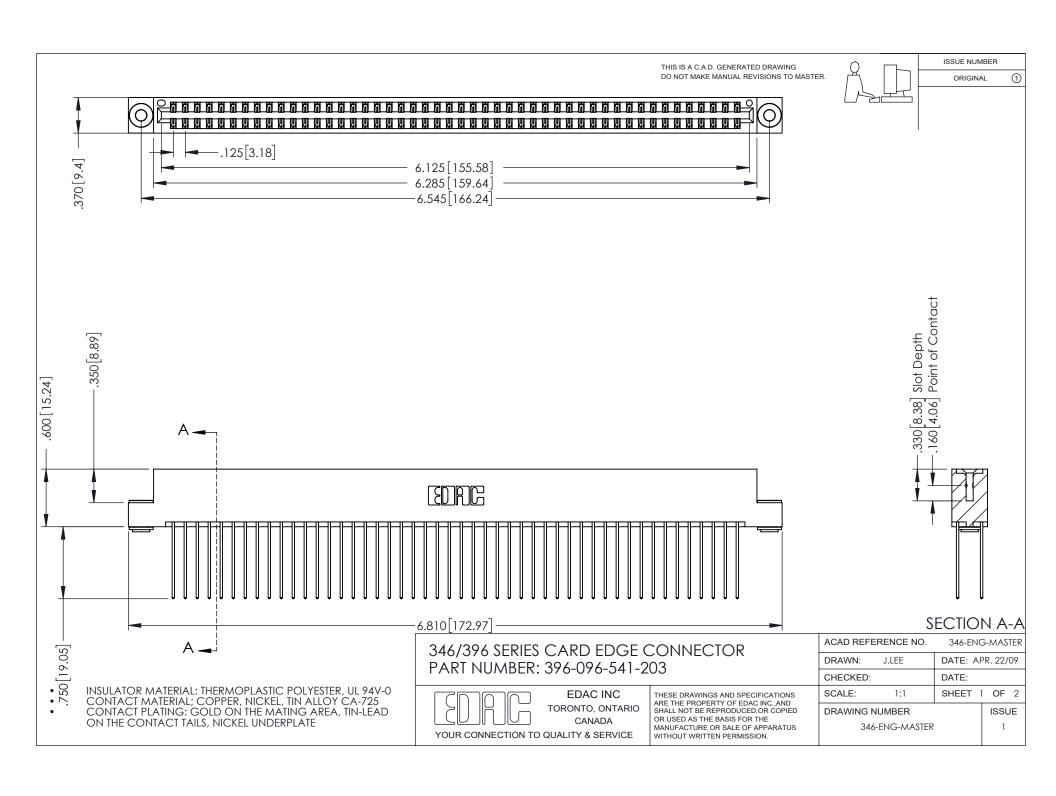

## **Contact Code 556**

INSULATOR MATERIAL: THERMOPLASTIC POLYESTER, UL 94V-0 CONTACT MATERIAL; COPPER, NICKEL, TIN ALLOY CA-725 CONTACT PLATING: GOLD ON THE MATING AREA, TIN-LEAD

ON THE CONTACT TAILS, NICKEL UNDERPLATE

## 346/396 SERIES CARD EDGE CONNECTOR CONTACT CODE 555,556,558,559,560 DIMENSIONS

YOUR CONNECTION TO QUALITY & SERVICE

**EDAC INC** TORONTO, ONTARIO CANADA

THESE DRAWINGS AND SPECIFICATIONS ARE THE PROPERTY OF EDAC INC.,AND SHALL NOT BE REPRODUCED, OR COPIED OR USED AS THE BASIS FOR THE MANUFACTURE OR SALE OF APPARATUS WITHOUT WRITTEN PERMISSION.