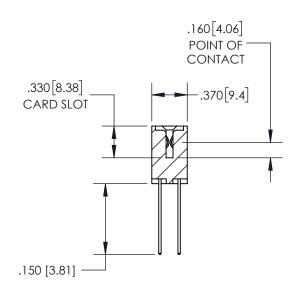

ISSUE NUMBER

ORIGINAL

1

.152[3.86] .362[9.19] .125(3.18) to .210(5.33) .045(1.14) to .060(1.52)

**Contact Code 558** 

**Contact Code 559** 

**Contact Code 560** 

| 345/395 SERIES CARD EDGE CONNECTOR          |
|---------------------------------------------|
| CONTACT CODE 555,556,558,559,560 DIMENSIONS |