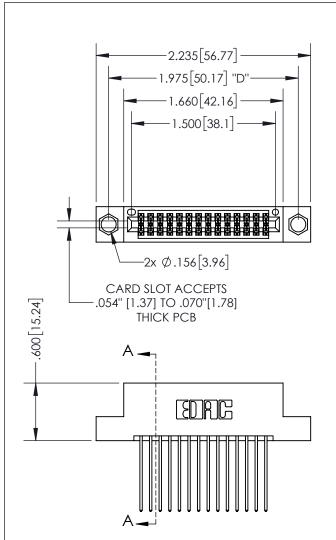

<u>Contact Dimensions:</u> 541-Wire Wrap .025 Sq.(0.64 Sq.) - Tail LG=.750(19.05) .100 (2.54) Contact Spacing x .200 (5.08) Row Spacing

INSULATOR MATERIAL: THERMOPLASTIC PBT, UL 94V-0 CONTACT MATERIAL; COPPER TIN ALLOY CONTACT PLATING: GOLD ON THE MATING AREA, TIN PLATING ON THE CONTACT TAILS, NICKEL UNDERPLATE

THIS IS A C.A.D. GENERATED DRAWING DO NOT MAKE MANUAL REVISIONS TO MASTER.

ISSUE NUMBER ORIGINAL 1

SECTION A-A

345/395 SERIES CARD EDGE CONNECTOR PART NUMBER: 395-028-541-204

**EDAC INC** TORONTO, ONTARIO CANADA

THESE DRAWINGS AND SPECIFICATIONS ARE THE PROPERTY OF EDAC INC.,AND SHALL NOT BE REPRODUCED, OR COPIED OR USED AS THE BASIS FOR THE MANUFACTURE OR SALE OF APPARATUS WITHOUT WRITTEN PERMISSION.

| ACAD REFERENCE NO. 345-ENG-MAST |                  |  |
|---------------------------------|------------------|--|
| DRAWN: R.STA.MONICA             | DATE:MAY.16/2017 |  |
| CHECKED:                        | DATE:            |  |
| SCALE: 1:1                      | SHEET 1 OF 2     |  |
| DRAWING NUMBER                  | ISSUE            |  |
| 345-ENG-MASTER                  | 1                |  |
|                                 |                  |  |