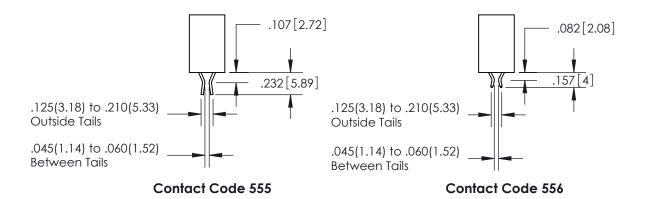

ISSUE NUMBER

ORIGINAL

1

.152[3.86] .362[9.19] .125(3.18) to .210(5.33) .045(1.14) to .060(1.52)

**Contact Code 558** 

**Contact Code 559** 

**Contact Code 560** 

| 345/395 SERIES CARD EDGE CONNECTOR          |
|---------------------------------------------|
| CONTACT CODE 555,556,558,559,560 DIMENSIONS |

Outside Tails

Between Tails

| S | ACAD REFERE    | NCE NO. | 345-EN  | G-MASTER   |
|---|----------------|---------|---------|------------|
|   | DRAWN: R.STA   | .MONICA | DATE:MA | AY.16/2017 |
|   | CHECKED:       |         | DATE:   |            |
|   | SCALE:         | 1:1     | SHEET   | 2 OF 2     |
|   | DRAWING NUMBER |         | ISSUE   |            |
|   | 345-ENG-MASTER |         |         | 1          |