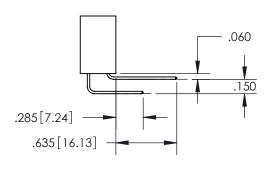

<u>Contact Dimensions:</u> 541-Wire Wrap .025 Sq.(0.64 Sq.) - Tail LG=.750(19.05) .100 (2.54) Contact Spacing x .200 (5.08) Row Spacing

INSULATOR MATERIAL: THERMOPLASTIC PBT, UL 94V-0 CONTACT MATERIAL; COPPER TIN ALLOY CONTACT PLATING: GOLD ON THE MATING AREA, TIN PLATING ON THE CONTACT TAILS, NICKEL UNDERPLATE