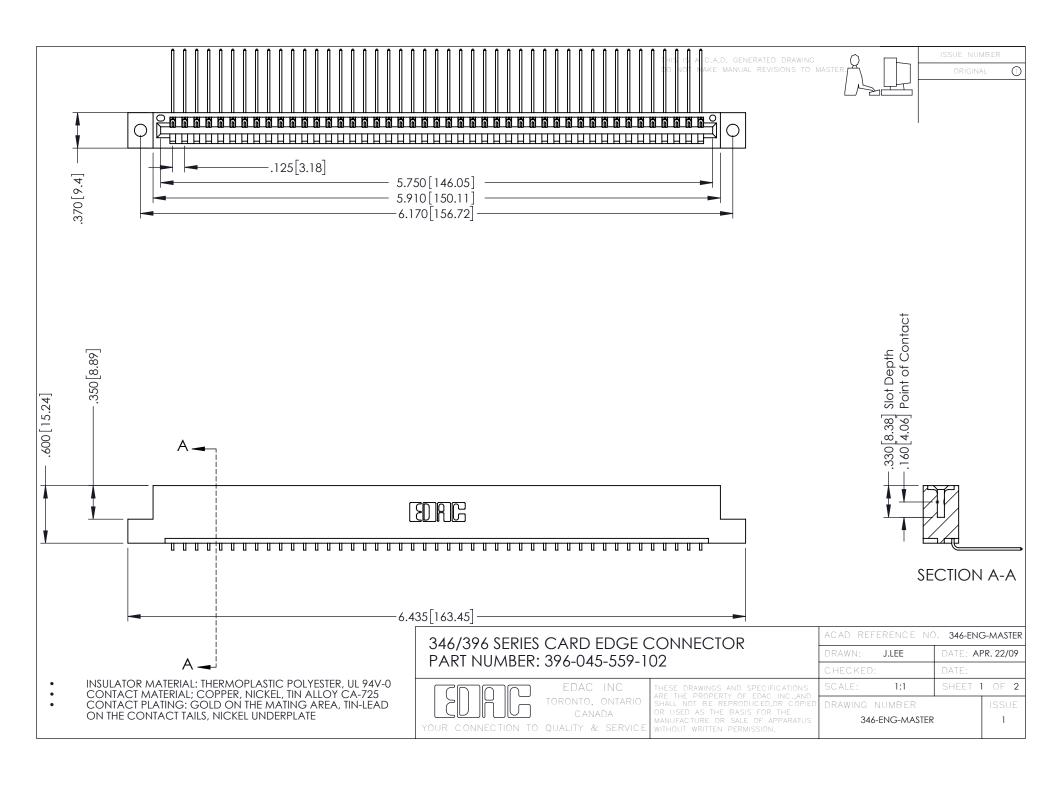

**Contact Code 555** 

**Contact Code 556** 

INSULATOR MATERIAL: THERMOPLASTIC POLYESTER, UL 94V-0 CONTACT MATERIAL; COPPER, NICKEL, TIN ALLOY CA-725

CONTACT PLATING: GOLD ON THE MATING AREA, TIN-LEAD ON THE CONTACT TAILS, NICKEL UNDERPLATE