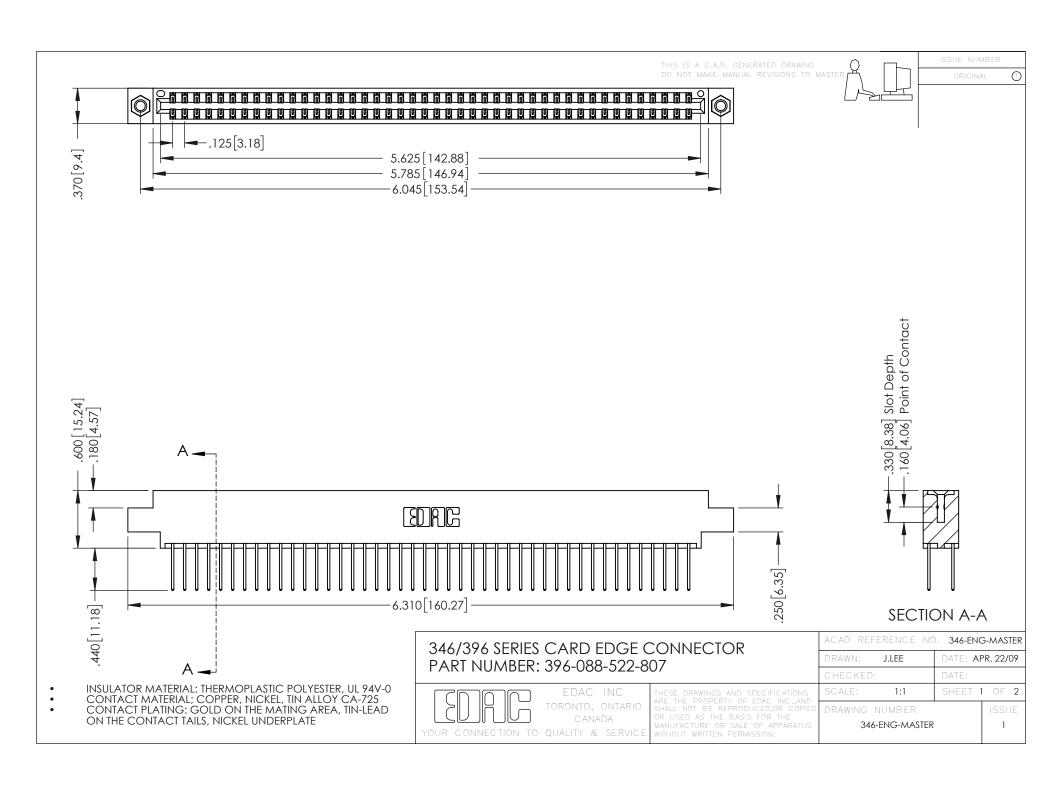

**Contact Code 555** 

**Contact Code 556** 

INSULATOR MATERIAL: THERMOPLASTIC POLYESTER, UL 94V-0 CONTACT MATERIAL; COPPER, NICKEL, TIN ALLOY CA-725

CONTACT PLATING: GOLD ON THE MATING AREA, TIN-LEAD ON THE CONTACT TAILS, NICKEL UNDERPLATE