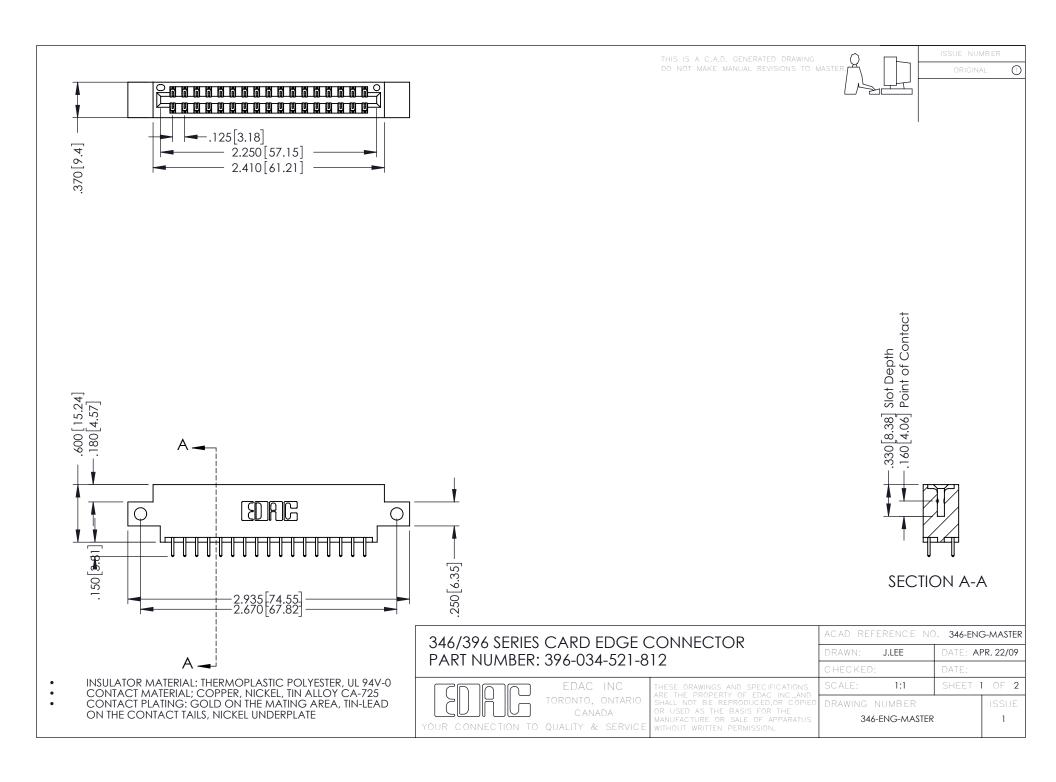

**Contact Code 555** 

**Contact Code 556** 

INSULATOR MATERIAL: THERMOPLASTIC POLYESTER, UL 94V-0 CONTACT MATERIAL; COPPER, NICKEL, TIN ALLOY CA-725 CONTACT PLATING: GOLD ON THE MATING AREA, TIN-LEAD

ON THE CONTACT TAILS, NICKEL UNDERPLATE

## 346/396 SERIES CARD EDGE CONNECTOR CONTACT CODE 555,556,558,559,560 DIMENSIONS

YOUR CONNECTION TO QUALITY & SERVICE

|   | ACAD REFERENCE NO. 346-ENG-MASTER |                  |
|---|-----------------------------------|------------------|
|   | DRAWN: J.LEE                      | DATE: APR. 22/09 |
|   | CHECKED:                          | DATE:            |
|   | SCALE: 1:1                        | SHEET 2 OF 2     |
| D | DRAWING NUMBER                    | ISSUE            |