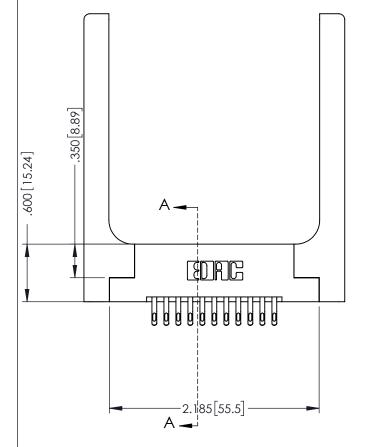

**SECTION A-A** 

330 [8.38] Slot Depth 160 [4.06] Point of Contact

346-ENG-MASTER

ISSUE NUMBER ORIGINAL 1

## **Contact Code 555**

## **Contact Code 556**

INSULATOR MATERIAL: THERMOPLASTIC POLYESTER, UL 94V-0 CONTACT MATERIAL; COPPER, NICKEL, TIN ALLOY CA-725 CONTACT PLATING: GOLD ON THE MATING AREA, TIN-LEAD

ON THE CONTACT TAILS, NICKEL UNDERPLATE

## 346/396 SERIES CARD EDGE CONNECTOR CONTACT CODE 555,556,558,559,560 DIMENSIONS

YOUR CONNECTION TO QUALITY & SERVICE

**EDAC INC** TORONTO, ONTARIO CANADA

THESE DRAWINGS AND SPECIFICATIONS ARE THE PROPERTY OF EDAC INC.,AND SHALL NOT BE REPRODUCED, OR COPIED OR USED AS THE BASIS FOR THE MANUFACTURE OR SALE OF APPARATUS WITHOUT WRITTEN PERMISSION.