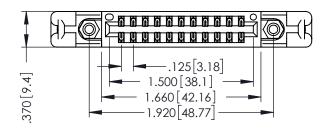

THIS IS A C.A.D. GENERATED DRAWING DO NOT MAKE MANUAL REVISIONS TO MASTER.

ISSUE NUMBER

ORIGINAL

1

INSULATOR MATERIAL: THERMOPLASTIC POLYESTER, UL 94V-0 CONTACT MATERIAL; COPPER, NICKEL, TIN ALLOY CA-725 CONTACT PLATING: GOLD ON THE MATING AREA, TIN-LEAD

ON THE CONTACT TAILS, NICKEL UNDERPLATE

346/396 SERIES CARD EDGE CONNECTOR PART NUMBER: 396-022-555-258

YOUR CONNECTION TO QUALITY & SERVICE

**EDAC INC** TORONTO, ONTARIO CANADA

| ı | THESE DRAWINGS AND SPECIFICATIONS  |
|---|------------------------------------|
| ı | ARE THE PROPERTY OF EDAC INC.,AND  |
| ı | SHALL NOT BE REPRODUCED, OR COPIED |
|   | OR USED AS THE BASIS FOR THE       |
| ı | MANUFACTURE OR SALE OF APPARATUS   |
|   | WITHOUT WRITTEN PERMISSION.        |
|   |                                    |

| ACAD REFE | RENCE NO. | 346-ENG-MASTER |           |
|-----------|-----------|----------------|-----------|
| DRAWN:    | J.LEE     | DATE: AF       | PR. 22/09 |
| CHECKED:  |           | DATE:          |           |
| SCALE:    | 1:1       | SHEET          | OF 2      |
| DRAWING N | ISSUE     |                |           |