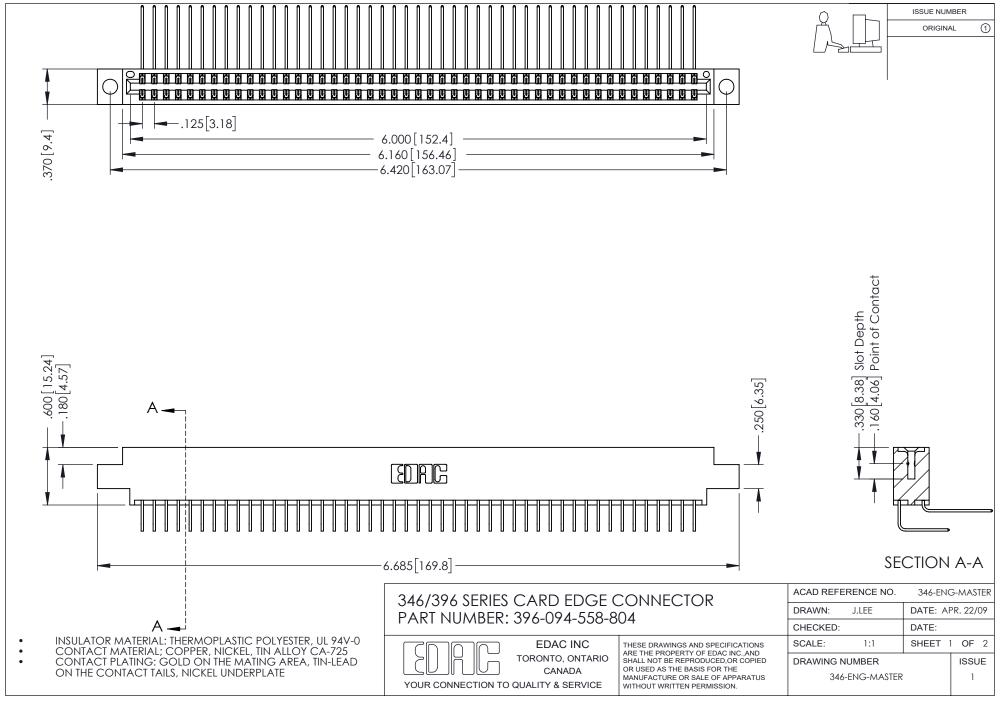

## **Contact Code 556**

INSULATOR MATERIAL: THERMOPLASTIC POLYESTER, UL 94V-0 CONTACT MATERIAL; COPPER, NICKEL, TIN ALLOY CA-725 CONTACT PLATING: GOLD ON THE MATING AREA, TIN-LEAD

ON THE CONTACT TAILS, NICKEL UNDERPLATE

## 346/396 SERIES CARD EDGE CONNECTOR CONTACT CODE 555,556,558,559,560 DIMENSIONS

YOUR CONNECTION TO QUALITY & SERVICE

**EDAC INC** TORONTO, ONTARIO CANADA

THESE DRAWINGS AND SPECIFICATIONS ARE THE PROPERTY OF EDAC INC.,AND SHALL NOT BE REPRODUCED, OR COPIED OR USED AS THE BASIS FOR THE MANUFACTURE OR SALE OF APPARATUS WITHOUT WRITTEN PERMISSION.