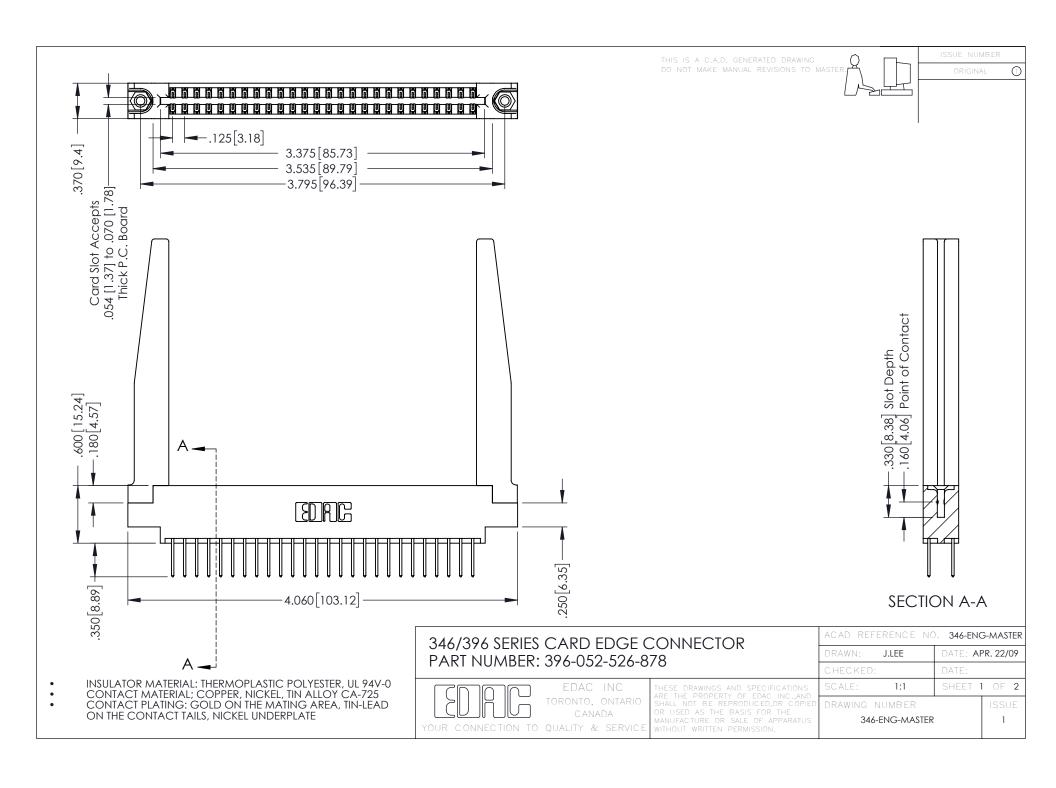

**Contact Code 555** 

**Contact Code 556** 

INSULATOR MATERIAL: THERMOPLASTIC POLYESTER, UL 94V-0 CONTACT MATERIAL; COPPER, NICKEL, TIN ALLOY CA-725

CONTACT PLATING: GOLD ON THE MATING AREA, TIN-LEAD ON THE CONTACT TAILS, NICKEL UNDERPLATE

## 346/396 SERIES CARD EDGE CONNECTOR CONTACT CODE 555,556,558,559,560 DIMENSIONS

YOUR CONNECTION TO QUALITY & SERVICE

|   | ACAD REFERENCE NO. 346-ENG-MASTER |                  |
|---|-----------------------------------|------------------|
|   | DRAWN: J.LEE                      | DATE: APR. 22/09 |
|   | CHECKED:                          | DATE:            |
|   | SCALE: 1:1                        | SHEET 2 OF 2     |
| D | DRAWING NUMBER                    | ISSUE            |

346-ENG-MASTER