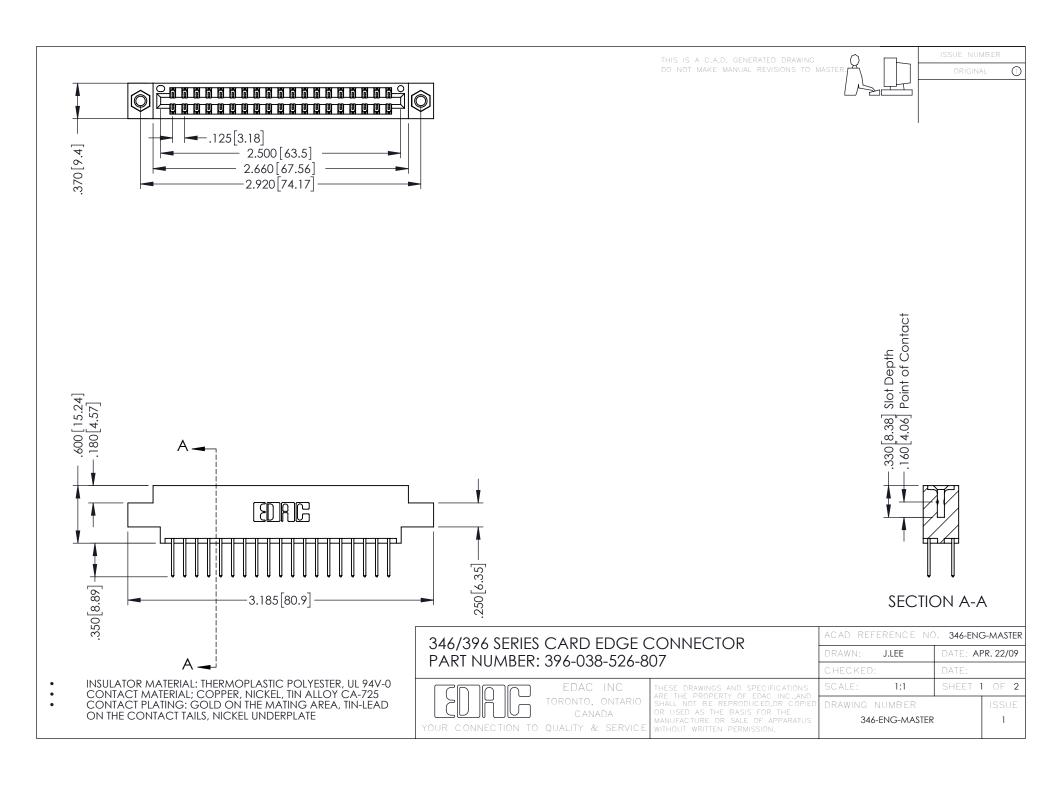

**Contact Code 555** 

**Contact Code 556** 

INSULATOR MATERIAL: THERMOPLASTIC POLYESTER, UL 94V-0 CONTACT MATERIAL; COPPER, NICKEL, TIN ALLOY CA-725

CONTACT PLATING: GOLD ON THE MATING AREA, TIN-LEAD ON THE CONTACT TAILS, NICKEL UNDERPLATE