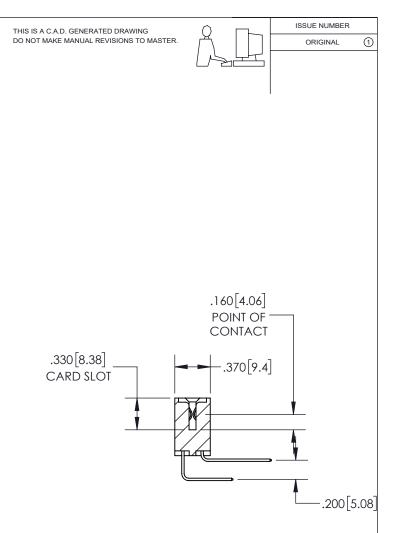

SECTION A-A

ISSUE NUMBER

ORIGINAL

1

**Contact Code 558** 

**Contact Code 559** 

**Contact Code 560** 

| 345/395 SERIES CARD EDGE CONNECTOR          |
|---------------------------------------------|
| CONTACT CODE 555,556,558,559,560 DIMENSIONS |