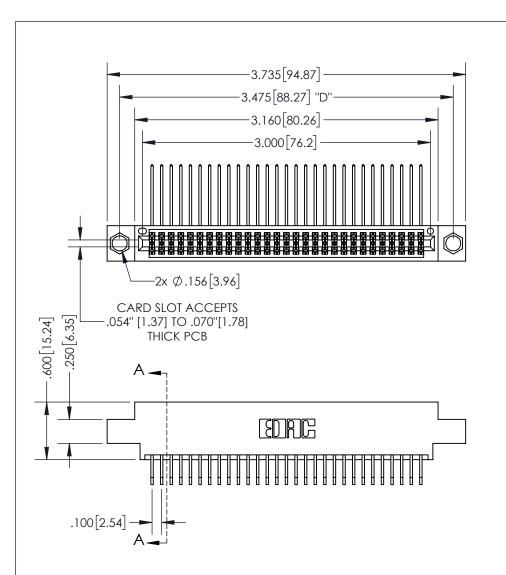

**Contact Dimensions:** 558-90 Degree Bend (Code 541 Contacts) See Sheet 2 for Contact Code 555, 556, 558, 559, 560 Dimensions

INSULATOR MATERIAL: THERMOPLASTIC PBT, UL 94V-0 CONTACT MATERIAL; COPPER TIN ALLOY CONTACT PLATING: GOLD ON THE MATING AREA, TIN PLATING ON THE CONTACT TAILS, NICKEL UNDERPLATE

345/395 SERIES CARD EDGE CONNECTOR PART NUMBER: 395-058-558-804

YOUR CONNECTION TO QUALITY & SERVICE

**EDAC INC** TORONTO, ONTARIO CANADA

THESE DRAWINGS AND SPECIFICATIONS ARE THE PROPERTY OF EDAC INC.,AND SHALL NOT BE REPRODUCED, OR COPIED OR USED AS THE BASIS FOR THE MANUFACTURE OR SALE OF APPARATUS WITHOUT WRITTEN PERMISSION.

| ACAD REFERENCE NO. |               | 345-ENG-MASTER |           |
|--------------------|---------------|----------------|-----------|
| DRAWN:             | R.STA.MONICA  | DATEMA         | Y.16/2017 |
| CHECKED:           |               | DATE:          |           |
| SCALE:             | 1:1           | SHEET          | OF 2      |
| DRAWING            | NUMBER        |                | ISSUE     |
| 3                  | 45-ENG-MASTER |                | 1         |