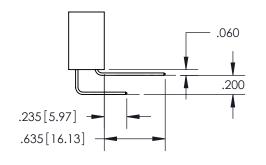

**Contact Dimensions:** 558-90 Degree Bend (Code 541 Contacts) See Sheet 2 for Contact Code 555, 556, 558, 559, 560 Dimensions

INSULATOR MATERIAL: THERMOPLASTIC PBT, UL 94V-0 CONTACT MATERIAL; COPPER TIN ALLOY CONTACT PLATING: GOLD ON THE MATING AREA, TIN PLATING ON THE CONTACT TAILS, NICKEL UNDERPLATE

SECTION A-A

ISSUE NUMBER

ORIGINAL

1

**Contact Code 558** 

**Contact Code 559** 

**Contact Code 560** 

| 345/395 SERIES CARD EDGE CONNECTOR          |
|---------------------------------------------|
| CONTACT CODE 555,556,558,559,560 DIMENSIONS |