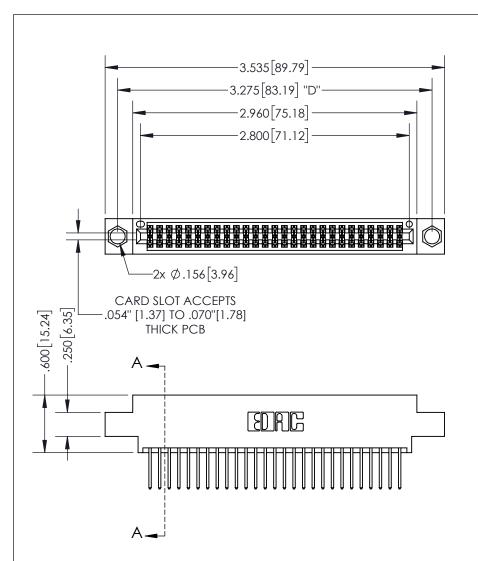

THIS IS A C.A.D. GENERATED DRAWING DO NOT MAKE MANUAL REVISIONS TO MASTER.

ISSUE NUMBER ORIGINAL

1

.160 4.06 POINT OF CONTACT .330[8.38] -.370[9.4] **CARD SLOT** 

SECTION A-A

**Contact Dimensions:** 523-P.C. Tail .025 Sq.(0.64 Sq.) - Tail LG=.390(9.91) .100 (2.54) Contact Spacing x .200 (5.08) Row Spacing

INSULATOR MATERIAL: THERMOPLASTIC PBT, UL 94V-0 CONTACT MATERIAL; COPPER TIN ALLOY CONTACT PLATING: GOLD ON THE MATING AREA, TIN PLATING ON THE CONTACT TAILS, NICKEL UNDERPLATE

## 345/395 SERIES CARD EDGE CONNECTOR PART NUMBER: 395-054-523-804

YOUR CONNECTION TO QUALITY & SERVICE

**EDAC INC** TORONTO, ONTARIO CANADA

THESE DRAWINGS AND SPECIFICATIONS ARE THE PROPERTY OF EDAC INC.,AND SHALL NOT BE REPRODUCED, OR COPIED OR USED AS THE BASIS FOR THE MANUFACTURE OR SALE OF APPARATUS WITHOUT WRITTEN PERMISSION.

.150 [3.81]

| ACAD REFERENCE NO.  | 345-ENG-MASTER  |
|---------------------|-----------------|
| DRAWN: R.STA.MONICA | DATEMAY.16/2017 |
| CHECKED:            | DATE:           |
| SCALE: 1:1          | SHEET 1 OF 2    |
| DRAWING NUMBER      | ISSUE           |
| 345-ENG-MASTE       | R 1             |