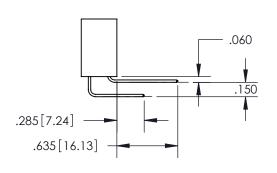

THIS IS A C.A.D. GENERATED DRAWING DO NOT MAKE MANUAL REVISIONS TO MASTER.

ISSUE NUMBER ORIGINAL

1

.160 4.06 POINT OF CONTACT .330[8.38] -.370[9.4] **CARD SLOT** 

SECTION A-A

**Contact Dimensions:** 523-P.C. Tail .025 Sq.(0.64 Sq.) - Tail LG=.390(9.91) .100 (2.54) Contact Spacing x .200 (5.08) Row Spacing

INSULATOR MATERIAL: THERMOPLASTIC PBT, UL 94V-0 CONTACT MATERIAL; COPPER TIN ALLOY CONTACT PLATING: GOLD ON THE MATING AREA, TIN PLATING ON THE CONTACT TAILS, NICKEL UNDERPLATE