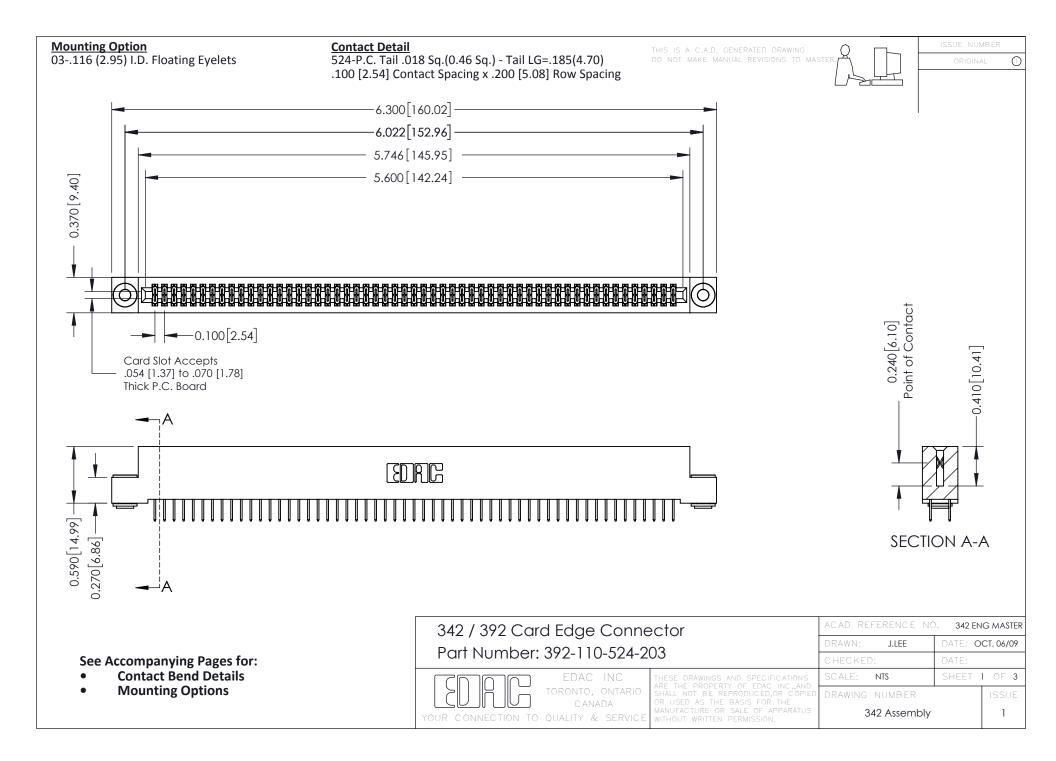

THIS IS A C.A.D. GENERATED DRAWING DO NOT MAKE MANUAL REVISIONS TO MASTER. ISSUE NUMBER

ORIGINAL

1



| 342 / 392 Series Card Edge Connector<br>Contact Bend Detail |                                                                                                                                                                                                  | ACAD REFERENCE NO. 342 ENG MASTER |             |                  |        |
|-------------------------------------------------------------|--------------------------------------------------------------------------------------------------------------------------------------------------------------------------------------------------|-----------------------------------|-------------|------------------|--------|
|