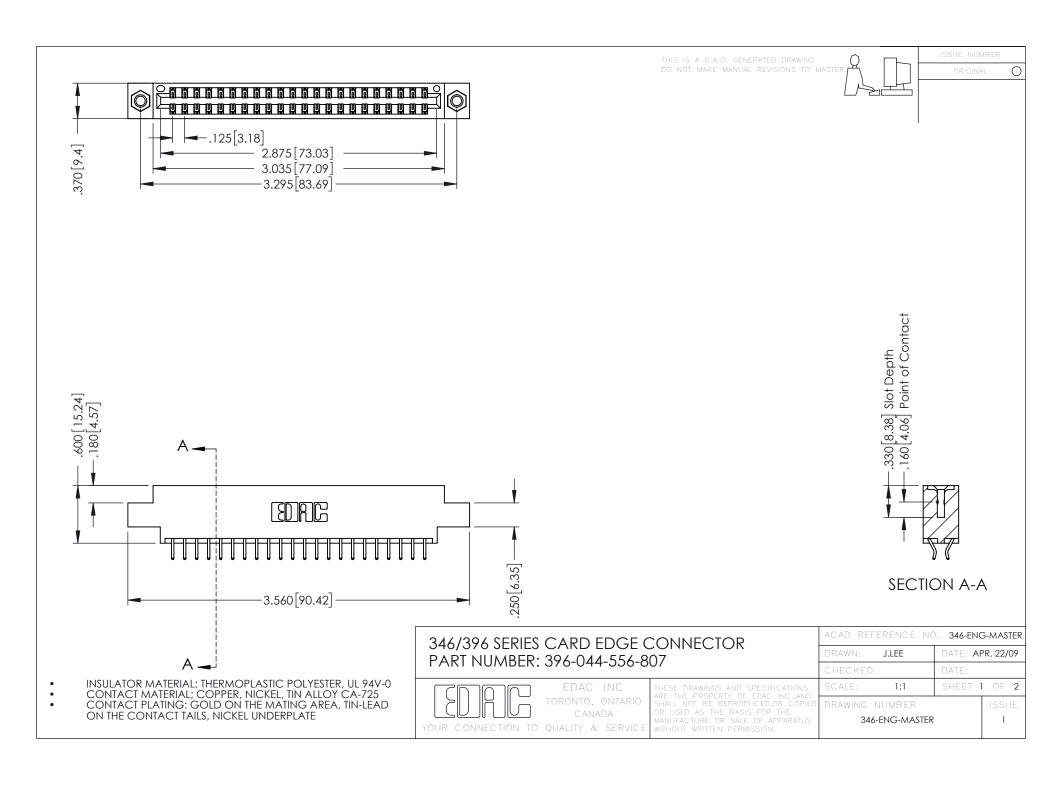

**Contact Code 555** 

**Contact Code 556** 

INSULATOR MATERIAL: THERMOPLASTIC POLYESTER, UL 94V-0 CONTACT MATERIAL; COPPER, NICKEL, TIN ALLOY CA-725

CONTACT PLATING: GOLD ON THE MATING AREA, TIN-LEAD ON THE CONTACT TAILS, NICKEL UNDERPLATE