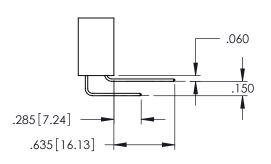

Contact Dimensions: 540-Wire Wrap .025 Sq.(0.64 Sq.) - Tail LG=.560(14.22) .100 (2.54) Contact Spacing x .200 (5.08) Row Spacing

THIS IS A C.A.D. GENERATED DRAWING
DO NOT MAKE MANUAL REVISIONS TO MAST

1220E NOMBER

**SECTION A-A** 

**Contact Code 558** 

Contact Code 559

Contact Code 560

INSULATOR MATERIAL: THERMOPLASTIC POLYESTER, UL 94V-0

DAP MATERIAL AVAILABLE UPON REQUEST

CONTACT MATERIAL; COPPER ALLOY CONTACT PLATING: GOLD ON THE MATING AREA, TIN PLATING ON THE CONTACT TAILS, NICKEL UNDERPLATE

345/395 SERIES CARD EDGE CONNECTOR CONTACT CODE 555,556,558,559,560 DIMENSIONS

YOUR CONNECTION TO QUALITY & SERVICE

ACAD REFERENCE NO. 345-ENG-MASTER DATE:MAY.16/2017 DRAWN: R.STA.MONICA 1:1 SHEET 2 OF 2 345-ENG-MASTER