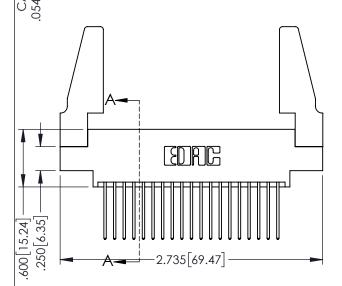

Contact Dimensions: 540-Wire Wrap .025 Sq.(0.64 Sq.) - Tail LG=.560(14.22) .100 (2.54) Contact Spacing x .200 (5.08) Row Spacing

THIS IS A C.A.D. GENERATED DRAWING
DO NOT MAKE MANUAL REVISIONS TO MAST

1220E NOMBER

.160[4.06] POINT OF CONTACT

150 [3.81]

.330[8.38] CARD SLOT

ORIGINAL

1

INSULATOR MATERIAL: THERMOPLASTIC PBT BLACK, UL 94V-0

CONTACT MATERIAL; COPPER TIN ALLOY
 CONTACT PLATING: GOLD ON THE MATING AREA, TIN PLATING ON THE CONTACT TAILS, NICKEL UNDERPLATE