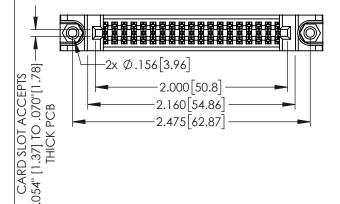

.160[4.06] POINT OF CONTACT

150 [3.81]

.330[8.38] CARD SLOT

ORIGINAL

1

INSULATOR MATERIAL: THERMOPLASTIC PBT BLACK, UL 94V-0

CONTACT MATERIAL; COPPER TIN ALLOY
 CONTACT PLATING: GOLD ON THE MATING AREA, TIN PLATING ON THE CONTACT TAILS, NICKEL UNDERPLATE

| 345/395 SERIES CARD EDGE CONNECTOR |
|------------------------------------|
| PART NUMBER: 395-038-540-888       |

TORONTO, ONTARIO CANADA

YOUR CONNECTION TO QUALITY & SERVICE

| THESE DRAWINGS AND SPECIFICATIONS ARE THE PROPERTY OF EDAC INCAND |
|-------------------------------------------------------------------|
| SHALL NOT BE REPRODUCED,OR COPIED                                 |
| OR USED AS THE BASIS FOR THE<br>MANUFACTURE OR SALE OF APPARATUS  |
| WITHOUT WRITTEN PERMISSION.                                       |