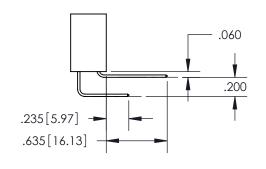

ISSUE NUMBER

ORIGINAL

1

**Contact Code 555** 

**Contact Code 556** 

**Contact Code 558** 

## **Contact Code 559**

**Contact Code 560** 

ACAD REFERENCE NO.

| 345/395 SERIES CARD EDGE CONNECTOR          |
|---------------------------------------------|
| CONTACT CODE 555,556,558,559,560 DIMENSIONS |