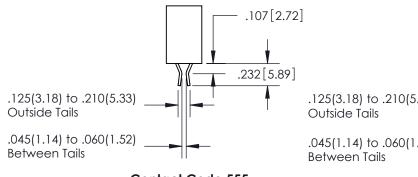

ISSUE NUMBER

ORIGINAL

1

**Contact Code 555** 

**Contact Code 556** 

**Contact Code 558** 

## **Contact Code 559**

**Contact Code 560** 

ACAD REFERENCE NO.

| 345/395 SERIES CARD EDGE CONNECTOR          |
|---------------------------------------------|
| CONTACT CODE 555,556,558,559,560 DIMENSIONS |

Outside Tails

Between Tails

| S | DRAWN: R.STA.MONICA | DATE:MAY.16/2017 |        |
|---|---------------------|------------------|--------|
|   | CHECKED:            | DATE:            |        |
|   | SCALE: 1:1          | SHEET            | 2 OF 2 |
|   | DRAWING NUMBER      |                  | ISSUE  |
|   | 345-ENG-MASTER      |                  | 1      |
|   |                     |                  | I      |