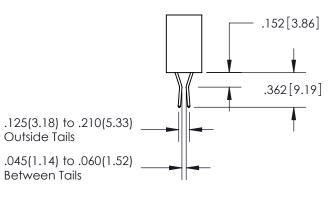

ISSUE NUMBER

ORIGINAL

1

**Contact Code 555** 

**Contact Code 556** 

**Contact Code 558** 

## **Contact Code 559**

**Contact Code 560** 

ACAD REFERENCE NO.

| 345/395 SERIES CARD EDGE CONNECTOR          |
|---------------------------------------------|
| CONTACT CODE 555,556,558,559,560 DIMENSIONS |