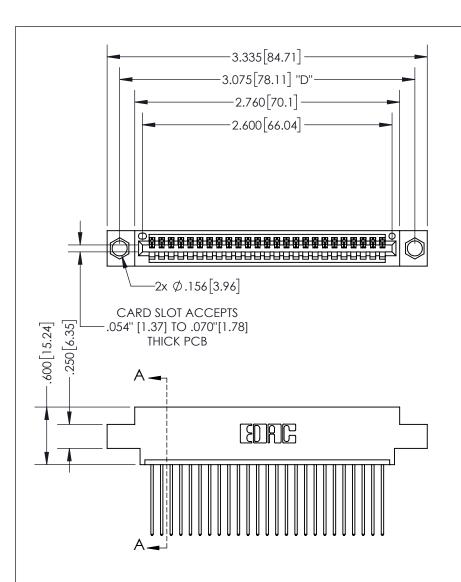

THIS IS A C.A.D. GENERATED DRAWING DO NOT MAKE MANUAL REVISIONS TO MASTER.

ISSUE NUMBER ORIGINAL

1

.160 4.06 POINT OF CONTACT .330[8.38] -.370[9.4] **CARD SLOT** 

## SECTION A-A

<u>Contact Dimensions:</u> 541-Wire Wrap .025 Sq.(0.64 Sq.) - Tail LG=.750(19.05) .100 (2.54) Contact Spacing x .200 (5.08) Row Spacing

INSULATOR MATERIAL: THERMOPLASTIC PBT, UL 94V-0 CONTACT MATERIAL; COPPER TIN ALLOY CONTACT PLATING: GOLD ON THE MATING AREA, TIN PLATING ON THE CONTACT TAILS, NICKEL UNDERPLATE

345/395 SERIES CARD EDGE CONNECTOR PART NUMBER: 395-025-541-604

YOUR CONNECTION TO QUALITY & SERVICE

**EDAC INC** TORONTO, ONTARIO CANADA

THESE DRAWINGS AND SPECIFICATIONS ARE THE PROPERTY OF EDAC INC.,AND SHALL NOT BE REPRODUCED, OR COPIED OR USED AS THE BASIS FOR THE MANUFACTURE OR SALE OF APPARATUS WITHOUT WRITTEN PERMISSION.

| ACAD REFERENCE NO.  | 345-ENG-MASTER  |  |  |
|---------------------|-----------------|--|--|
| DRAWN: R.STA.MONICA | DATEMAY.16/2017 |  |  |
| CHECKED:            | DATE:           |  |  |
| SCALE: 1:1          | SHEET 1 OF 2    |  |  |
| DRAWING NUMBER      | ISSUE           |  |  |
| 345-ENG-MASTER      | 1               |  |  |