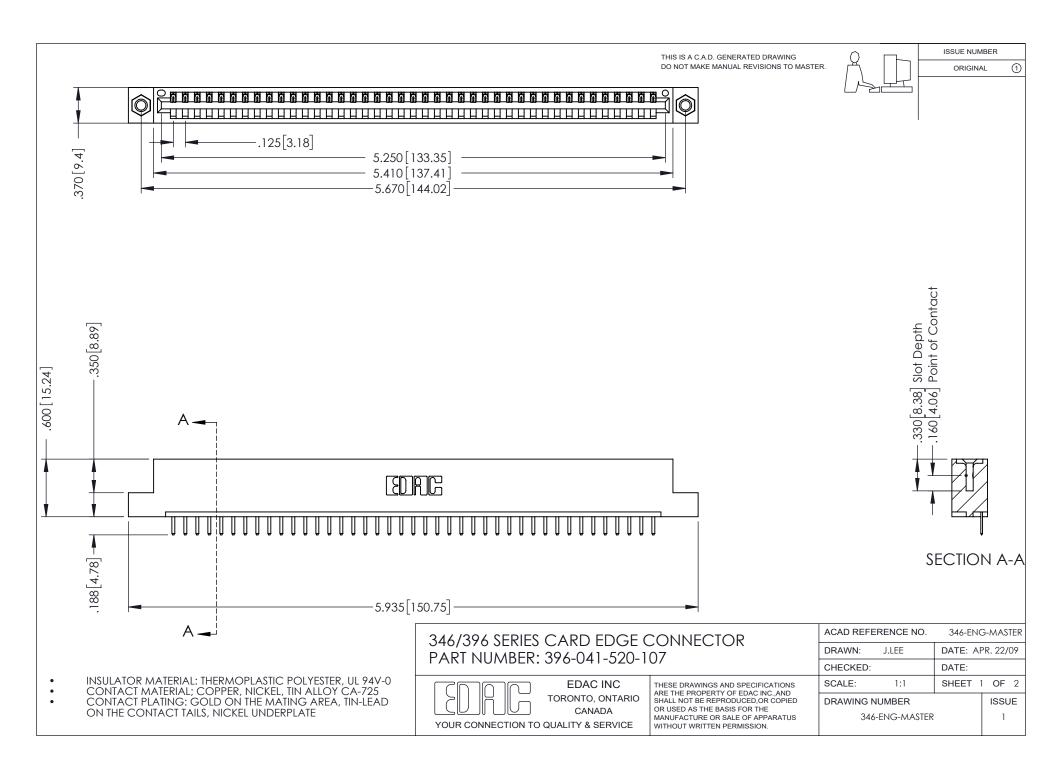

## **Contact Code 556**

INSULATOR MATERIAL: THERMOPLASTIC POLYESTER, UL 94V-0 CONTACT MATERIAL; COPPER, NICKEL, TIN ALLOY CA-725 CONTACT PLATING: GOLD ON THE MATING AREA, TIN-LEAD

ON THE CONTACT TAILS, NICKEL UNDERPLATE

## 346/396 SERIES CARD EDGE CONNECTOR CONTACT CODE 555,556,558,559,560 DIMENSIONS

YOUR CONNECTION TO QUALITY & SERVICE

**EDAC INC** TORONTO, ONTARIO CANADA

THESE DRAWINGS AND SPECIFICATIONS ARE THE PROPERTY OF EDAC INC.,AND SHALL NOT BE REPRODUCED, OR COPIED OR USED AS THE BASIS FOR THE MANUFACTURE OR SALE OF APPARATUS WITHOUT WRITTEN PERMISSION.