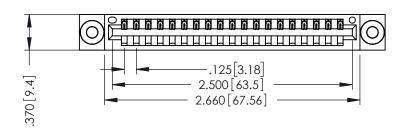

THIS IS A C.A.D. GENERATED DRAWING DO NOT MAKE MANUAL REVISIONS TO MASTER.

ISSUE NUMBER

ORIGINAL

1

346/396 SERIES CARD EDGE CONNECTOR PART NUMBER: 396-019-526-103

YOUR CONNECTION TO QUALITY & SERVICE

**EDAC INC** TORONTO, ONTARIO CANADA

THESE DRAWINGS AND SPECIFICATIONS ARE THE PROPERTY OF EDAC INC.,AND SHALL NOT BE REPRODUCED, OR COPIED OR USED AS THE BASIS FOR THE MANUFACTURE OR SALE OF APPARATUS WITHOUT WRITTEN PERMISSION.

| ACAD REFERENCE NO. |       | 346-ENG-MASTER |           |
|--------------------|-------|----------------|-----------|
| DRAWN:             | J.LEE | DATE: AF       | PR. 22/09 |
| CHECKED:           |       | DATE:          |           |
| SCALE:             | 1:1   | SHEET 1        | OF 2      |
| DRAWING NUMBER     |       |                | ISSUE     |

346-ENG-MASTER

INSULATOR MATERIAL: THERMOPLASTIC POLYESTER, UL 94V-0 CONTACT MATERIAL; COPPER, NICKEL, TIN ALLOY CA-725 CONTACT PLATING: GOLD ON THE MATING AREA, TIN-LEAD

ON THE CONTACT TAILS, NICKEL UNDERPLATE