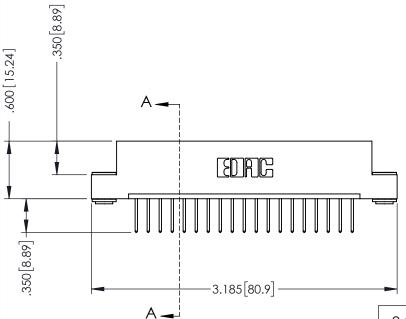

## 346/396 SERIES CARD EDGE CONNECTOR CONTACT CODE 555,556,558,559,560 DIMENSIONS

YOUR CONNECTION TO QUALITY & SERVICE

**EDAC INC** TORONTO, ONTARIO CANADA

THESE DRAWINGS AND SPECIFICATIONS ARE THE PROPERTY OF EDAC INC.,AND SHALL NOT BE REPRODUCED, OR COPIED OR USED AS THE BASIS FOR THE MANUFACTURE OR SALE OF APPARATUS WITHOUT WRITTEN PERMISSION.

|  | ACAD REFERENCE NO. | 346-ENG-MASTER   |  |
|--|--------------------|------------------|--|
|  | DRAWN: J.LEE       | DATE: APR. 22/09 |  |
|  | CHECKED:           | DATE:            |  |
|  | SCALE: 1:1         | SHEET 2 OF 2     |  |
|  | DRAWING NUMBER     | ISSUE            |  |
|  | 346-ENG-MASTER     | 1                |  |