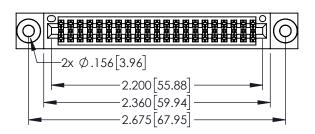

CARD SLOT POINT OF CONTACT

ACAD REFERENCE NO. 345-ENG-MASTER

- INSULATOR MATERIAL: THERMOPLASTIC PBT BLACK, UL 94V-0
- CONTACT MATERIAL; COPPER TIN ALLOY CONTACT PLATING: GOLD ON THE MATING AREA, TIN PLATING ON THE CONTACT TAILS, NICKEL UNDERPLATE