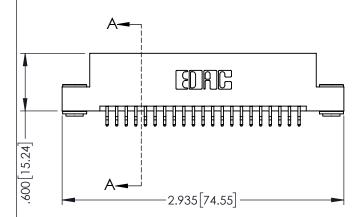

| 330[8.38]   |
|-------------|
| SECTION A-A |

| PARI NUMBER: 395-042-556-203                                                 |                                                                                                  | DRAWN: R.STA.MONICA |         | DATE:MAY.16/2017 |       |
|------------------------------------------------------------------------------|--------------------------------------------------------------------------------------------------|---------------------|---------|------------------|-------|
|                                                                              |                                                                                                  | CHECKED:            |         | DATE:            |       |
| EDAC INC THESE DRAWINGS AND SPECIFICATIONS ARE THE PROPERTY OF EDAC INC. AND | SCALE:                                                                                           | 1:1                 | SHEET 1 | OF 2             |       |
| TORONIO, ONIARIO I SHAI                                                      | SHALL NOT BE REPRODUCED, OR COPIED OR USED AS THE BASIS FOR THE MANUFACTURE OR SALE OF APPARATUS | DRAWING N           | NUMBER  |                  | ISSUE |
|                                                                              |                                                                                                  | 345-ENG-MASTER      |         |                  | 1     |