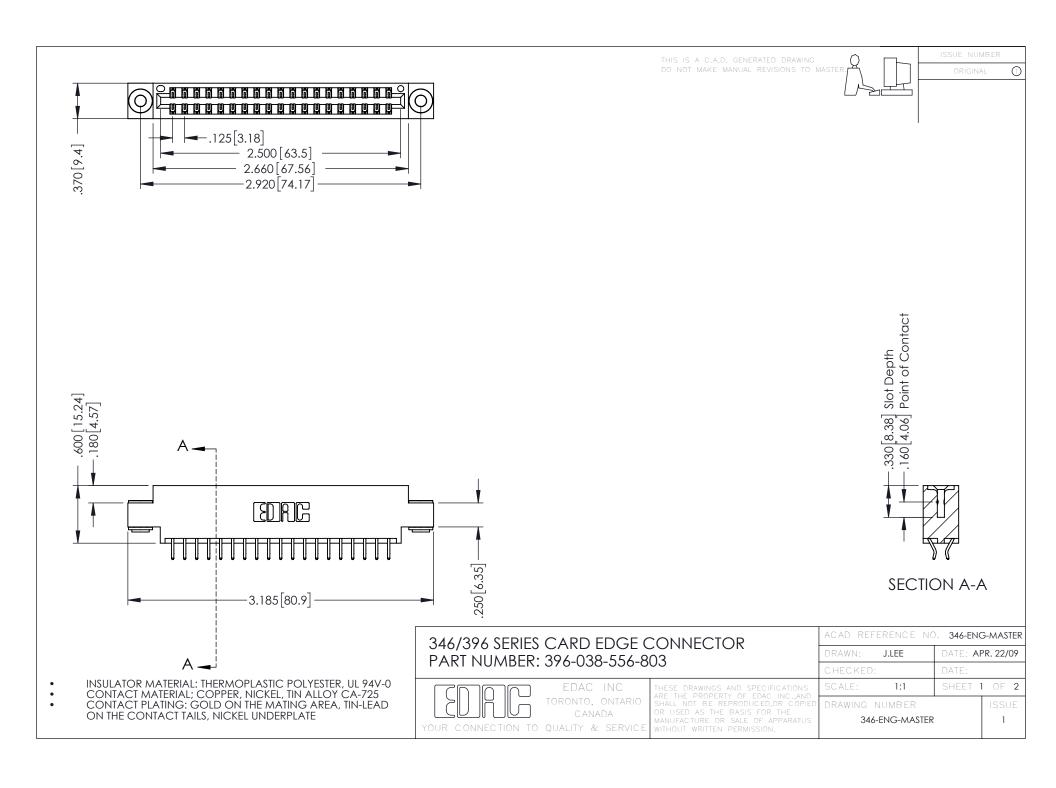

**Contact Code 555** 

**Contact Code 556** 

INSULATOR MATERIAL: THERMOPLASTIC POLYESTER, UL 94V-0 CONTACT MATERIAL; COPPER, NICKEL, TIN ALLOY CA-725

CONTACT PLATING: GOLD ON THE MATING AREA, TIN-LEAD ON THE CONTACT TAILS, NICKEL UNDERPLATE