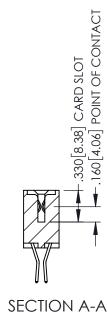

Contact Dimensions: 560-Extender Board Bend (Code 523 Contacts) See Sheet 2 for Contact Code 555, 556, 558, 559, 560 Dimensions

1

- INSULATOR MATERIAL: THERMOPLASTIC PBT BLACK, UL 94V-0
- CONTACT MATERIAL; COPPER TIN ALLOY CONTACT PLATING: GOLD ON THE MATING AREA, TIN PLATING ON THE CONTACT TAILS, NICKEL UNDERPLATE