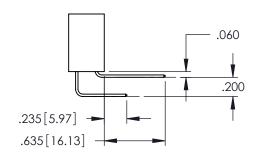

345-ENG-MASTER

**Contact Code 558** 

Contact Code 559

**Contact Code 560** 

INSULATOR MATERIAL: THERMOPLASTIC POLYESTER, UL 94V-0 DAP MATERIAL AVAILABLE UPON REQUEST

CONTACT MATERIAL; COPPER ALLOY CONTACT PLATING: GOLD ON THE MATING AREA, TIN PLATING ON THE CONTACT TAILS, NICKEL UNDERPLATE