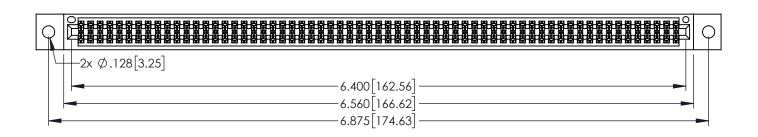

| 345/395 SERIES CARD EDGE CONNECTOR |
|------------------------------------|
| PART NUMBER: 395-126-560-502       |

YOUR CONNECTION TO QUALITY & SERVICE

|                                                                                                                                  | L |
|----------------------------------------------------------------------------------------------------------------------------------|---|
| THESE DRAWINGS AND SPECIFICATIONS ARE THE PROPERTY OF EDAC INCAND SHALL NOT BE REPRODUCED,OR COPIED OR USED AS THE BASIS FOR THE |   |
| MANUFACTURE OR SALE OF APPARATUS                                                                                                 | ı |
| WITHOUT WRITTEN PERMISSION.                                                                                                      | l |