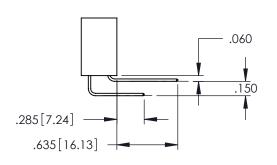

Contact Dimensions: 560-Extender Board Bend (Code 523 Contacts) See Sheet 2 for Contact Code 555, 556, 558, 559, 560 Dimensions

1

- INSULATOR MATERIAL: THERMOPLASTIC PBT BLACK, UL 94V-0
- CONTACT MATERIAL; COPPER TIN ALLOY CONTACT PLATING: GOLD ON THE MATING AREA, TIN PLATING ON THE CONTACT TAILS, NICKEL UNDERPLATE