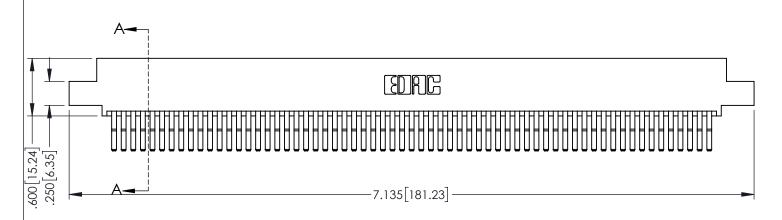

Contact Dimensions: 560-Extender Board Bend (Code 523 Contacts) See Sheet 2 for Contact Code 555, 556, 558, 559, 560 Dimensions

1

- INSULATOR MATERIAL: THERMOPLASTIC PBT BLACK, UL 94V-0
- CONTACT MATERIAL; COPPER TIN ALLOY CONTACT PLATING: GOLD ON THE MATING AREA, TIN PLATING ON THE CONTACT TAILS, NICKEL UNDERPLATE