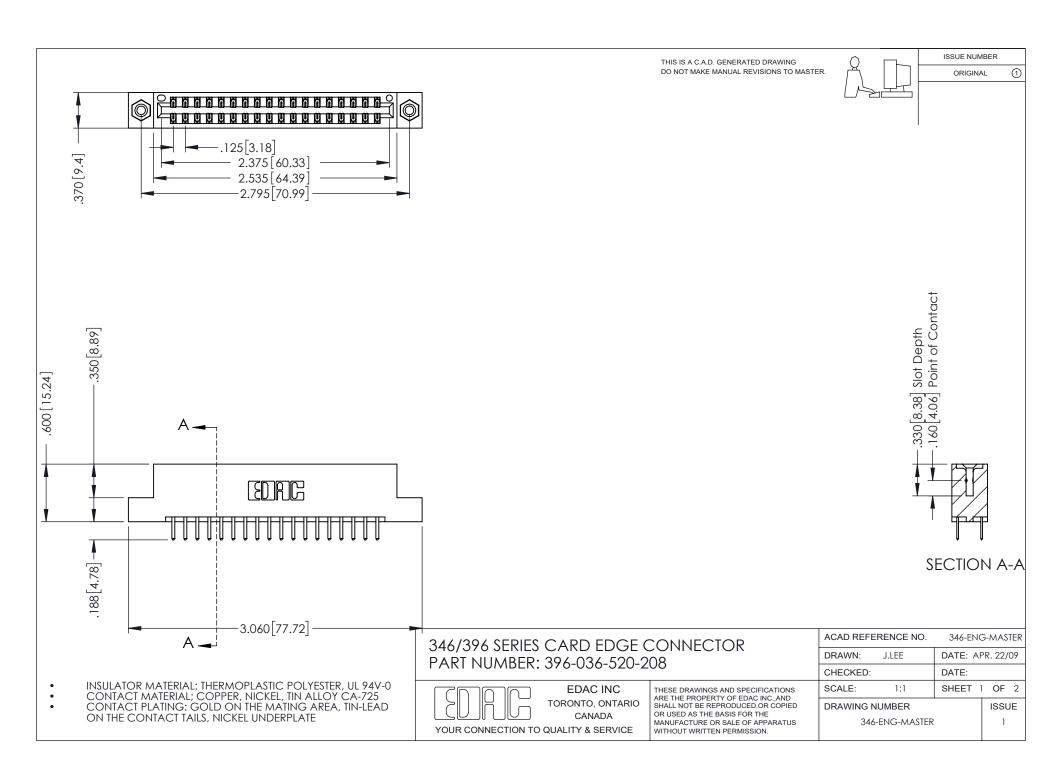

## **Contact Code 556**

INSULATOR MATERIAL: THERMOPLASTIC POLYESTER, UL 94V-0 CONTACT MATERIAL; COPPER, NICKEL, TIN ALLOY CA-725 CONTACT PLATING: GOLD ON THE MATING AREA, TIN-LEAD

ON THE CONTACT TAILS, NICKEL UNDERPLATE

## 346/396 SERIES CARD EDGE CONNECTOR CONTACT CODE 555,556,558,559,560 DIMENSIONS

YOUR CONNECTION TO QUALITY & SERVICE

**EDAC INC** TORONTO, ONTARIO CANADA

THESE DRAWINGS AND SPECIFICATIONS ARE THE PROPERTY OF EDAC INC.,AND SHALL NOT BE REPRODUCED, OR COPIED OR USED AS THE BASIS FOR THE MANUFACTURE OR SALE OF APPARATUS WITHOUT WRITTEN PERMISSION.