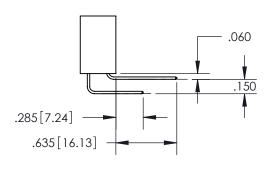

**Contact Code 558** 

**Contact Code 559** 

**Contact Code 560** 

| 345/395 SERIES CARD EDGE CONNECTOR          |
|---------------------------------------------|
| CONTACT CODE 555,556,558,559,560 DIMENSIONS |

Outside Tails

Between Tails

| S | ACAD REFERENCE NO.  |     | 345-ENG-MASTER   |        |
|---|---------------------|-----|------------------|--------|
|   | DRAWN: R.STA.MONICA |     | DATE:MAY.16/2017 |        |
|   | CHECKED:            |     | DATE:            |        |
|   | SCALE:              | 1:1 | SHEET            | 2 OF 2 |
|   | DRAWING NUMBER      |     |                  | ISSUE  |
|   | 345-ENG-MASTER      |     |                  | 1      |