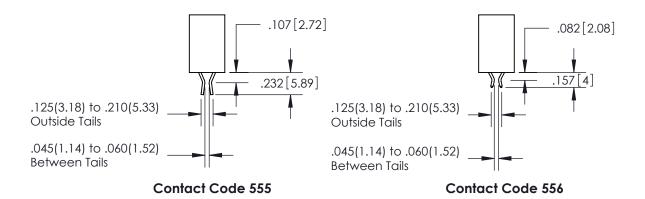

**Contact Code 558** 

**Contact Code 559** 

**Contact Code 560** 

| 345/395 SERIES CARD EDGE CONNECTOR          |
|---------------------------------------------|
| CONTACT CODE 555,556,558,559,560 DIMENSIONS |

Outside Tails

Between Tails

| S | ACAD REFERENCE NO.  |     | 345-ENG-MASTER   |        |
|---|---------------------|-----|------------------|--------|
|   | DRAWN: R.STA.MONICA |     | DATE:MAY.16/2017 |        |
|   | CHECKED:            |     | DATE:            |        |
|   | SCALE:              | 1:1 | SHEET            | 2 OF 2 |
|   | DRAWING NUMBER      |     |                  | ISSUE  |
|   | 345-ENG-MASTER      |     |                  | 1      |