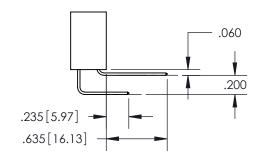

**Contact Code 558** 

**Contact Code 559** 

**Contact Code 560** 

| 345/395 SERIES CARD EDGE CONNECTOR          |
|---------------------------------------------|
| CONTACT CODE 555,556,558,559,560 DIMENSIONS |

Outside Tails

Between Tails

| S | ACAD REFERENCE NO.  |     | 345-ENG-MASTER   |        |
|---|---------------------|-----|------------------|--------|
|   | DRAWN: R.STA.MONICA |     | DATE:MAY.16/2017 |        |
|   | CHECKED:            |     | DATE:            |        |
|   | SCALE:              | 1:1 | SHEET            | 2 OF 2 |
|   | DRAWING NUMBER      |     |                  | ISSUE  |
|   | 345-ENG-MASTER      |     |                  | 1      |