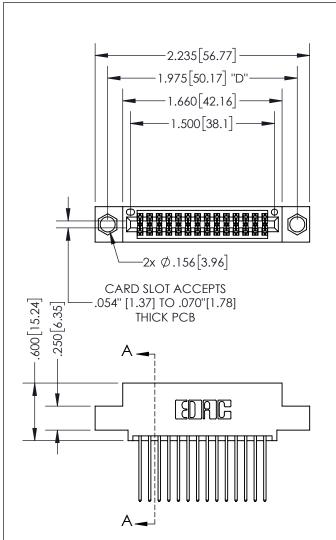

## SECTION A-A

345/395 SERIES CARD EDGE CONNECTOR PART NUMBER: 395-028-542-504

**EDAC INC** TORONTO, ONTARIO CANADA

THESE DRAWINGS AND SPECIFICATIONS ARE THE PROPERTY OF EDAC INC.,AND SHALL NOT BE REPRODUCED, OR COPIED OR USED AS THE BASIS FOR THE MANUFACTURE OR SALE OF APPARATUS WITHOUT WRITTEN PERMISSION.

ACAD REFERENCE NO. 345-ENG-MASTER DRAWN: R.STA.MONICA DATE:MAY.16/2017 CHECKED: DATE: SCALE: 1:1 SHEET 1 OF 2 DRAWING NUMBER **ISSUE** 345-ENG-MASTER

ISSUE NUMBER

ORIGINAL

1

.152[3.86] .362[9.19] .125(3.18) to .210(5.33) .045(1.14) to .060(1.52)