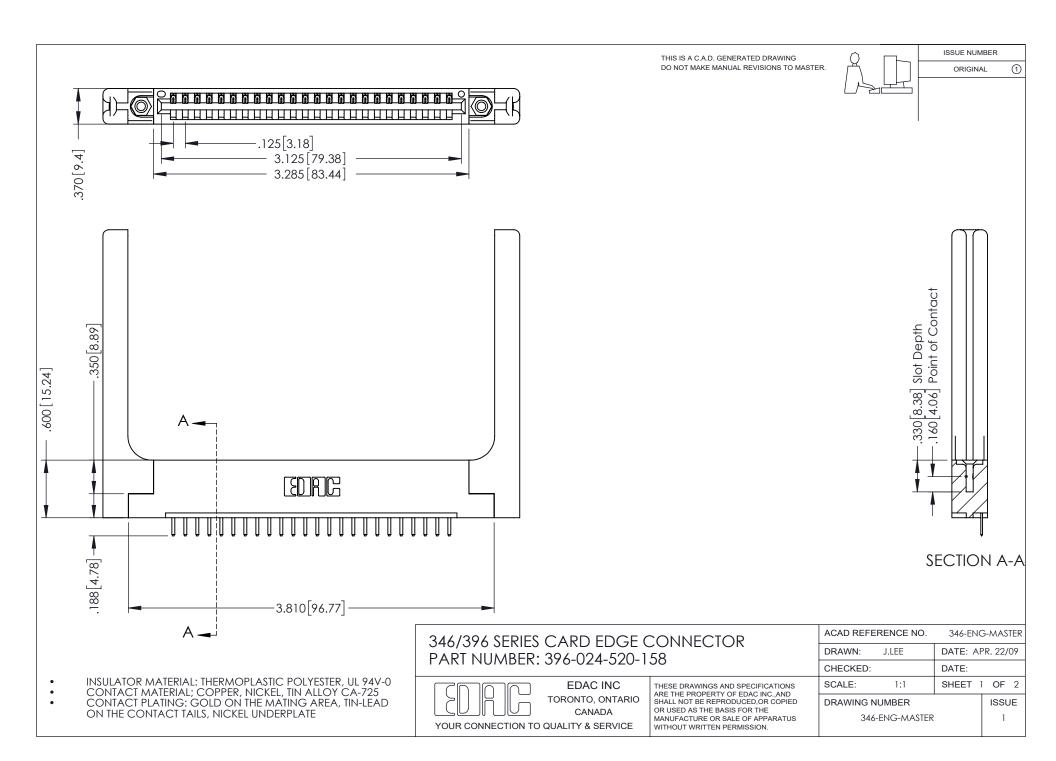

## **Contact Code 556**

INSULATOR MATERIAL: THERMOPLASTIC POLYESTER, UL 94V-0 CONTACT MATERIAL; COPPER, NICKEL, TIN ALLOY CA-725 CONTACT PLATING: GOLD ON THE MATING AREA, TIN-LEAD

ON THE CONTACT TAILS, NICKEL UNDERPLATE

## 346/396 SERIES CARD EDGE CONNECTOR CONTACT CODE 555,556,558,559,560 DIMENSIONS

YOUR CONNECTION TO QUALITY & SERVICE

**EDAC INC** TORONTO, ONTARIO CANADA

THESE DRAWINGS AND SPECIFICATIONS ARE THE PROPERTY OF EDAC INC.,AND SHALL NOT BE REPRODUCED, OR COPIED OR USED AS THE BASIS FOR THE MANUFACTURE OR SALE OF APPARATUS WITHOUT WRITTEN PERMISSION.