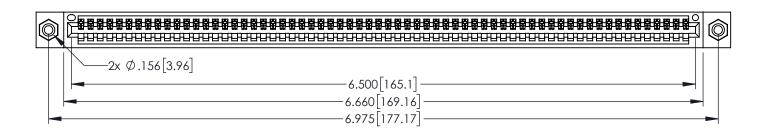

1

ORIGIN

ACAD REFERENCE NO. 345-ENG-MASTER

INSULATOR MATERIAL: THERMOPLASTIC PBT BLACK, UL 94V-0

 CONTACT MATERIAL; COPPER TIN ALLOY
 CONTACT PLATING; GOLD ON THE MATING AREA, TIN PLATING ON THE CONTACT TAILS, NICKEL UNDERPLATE 345/395 SERIES CARD EDGE CONNECTOR PART NUMBER: 395-064-523-408