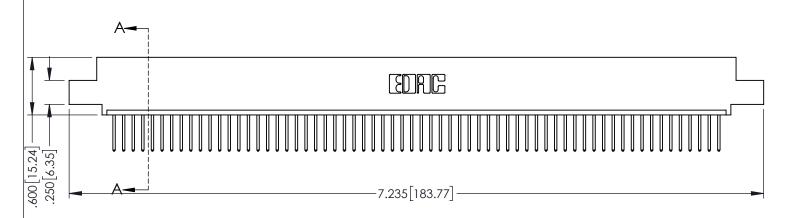

<u>Contact Dimensions:</u>
523-P.C. Tail .025 Sq.(0.64 Sq.) - Tail LG=.390(9.91)
.100 (2.54) Contact Spacing x .200 (5.08) Row Spacing

THIS IS A C.A.D. GENERATED DRAWING DO NOT MAKE MANUAL REVISIONS TO MAS