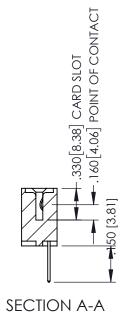

<u>Contact Dimensions:</u>
523-P.C. Tail .025 Sq.(0.64 Sq.) - Tail LG=.390(9.91)
.100 (2.54) Contact Spacing x .200 (5.08) Row Spacing

THIS IS A C.A.D. GENERATED DRAWING DO NOT MAKE MANUAL REVISIONS TO MAS