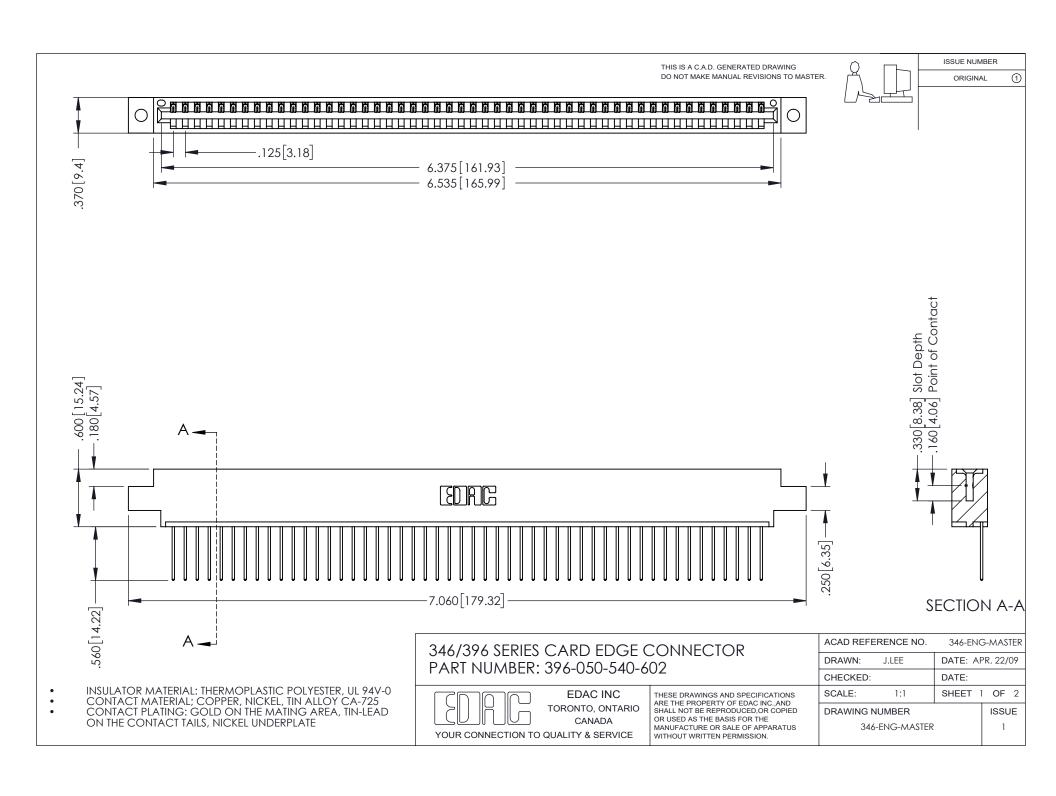

## **Contact Code 556**

INSULATOR MATERIAL: THERMOPLASTIC POLYESTER, UL 94V-0 CONTACT MATERIAL; COPPER, NICKEL, TIN ALLOY CA-725 CONTACT PLATING: GOLD ON THE MATING AREA, TIN-LEAD

ON THE CONTACT TAILS, NICKEL UNDERPLATE

## 346/396 SERIES CARD EDGE CONNECTOR CONTACT CODE 555,556,558,559,560 DIMENSIONS

YOUR CONNECTION TO QUALITY & SERVICE

**EDAC INC** TORONTO, ONTARIO CANADA

THESE DRAWINGS AND SPECIFICATIONS ARE THE PROPERTY OF EDAC INC.,AND SHALL NOT BE REPRODUCED, OR COPIED OR USED AS THE BASIS FOR THE MANUFACTURE OR SALE OF APPARATUS WITHOUT WRITTEN PERMISSION.