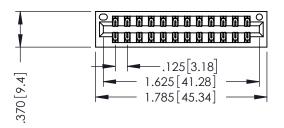

346/396 SERIES CARD EDGE CONNECTOR PART NUMBER: 396-024-555-201

YOUR CONNECTION TO QUALITY & SERVICE

**EDAC INC** TORONTO, ONTARIO CANADA

THESE DRAWINGS AND SPECIFICATIONS ARE THE PROPERTY OF EDAC INC.,AND SHALL NOT BE REPRODUCED, OR COPIED OR USED AS THE BASIS FOR THE MANUFACTURE OR SALE OF APPARATUS WITHOUT WRITTEN PERMISSION.

.330 [8.38] Slot Depth .160 [4.06] Point of Contact

**SECTION A-A** 

ORIGINAL 1

ISSUE NUMBER

.120[3.05] .095[2.41] .170 [4.33] .245 [6.22] .125(3.18) to .210(5.33) .125(3.18) to .210(5.33) Outside Tails **Outside Tails** .045(1.14) to .060(1.52) .125(3.18) to .210(5.33) Between Tails Outside Tails

.060 [1.52] .060 [1.52] .150[3.81] .200 [5.08] .210[5.33] -.260[6.6] -.660[16.76] -.660 [16.76]

**Contact Code 555** 

.165[4.19] .375 [9.54] .125(3.18) to .210(5.33) .125(3.18) to .210(5.33)

**Contact Code 558** 