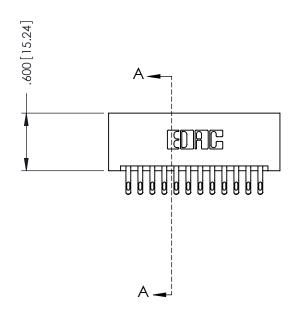

## 346/396 SERIES CARD EDGE CONNECTOR CONTACT CODE 555,556,558,559,560 DIMENSIONS

YOUR CONNECTION TO QUALITY & SERVICE

**EDAC INC** TORONTO, ONTARIO CANADA

THESE DRAWINGS AND SPECIFICATIONS ARE THE PROPERTY OF EDAC INC.,AND SHALL NOT BE REPRODUCED, OR COPIED OR USED AS THE BASIS FOR THE MANUFACTURE OR SALE OF APPARATUS WITHOUT WRITTEN PERMISSION.