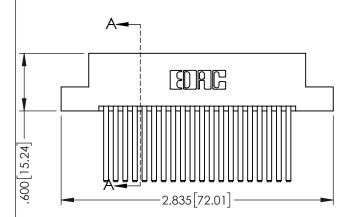

345/395 SERIES CARD EDGE CONNECTOR CONTACT CODE 555,556,558,559,560 DIMENSIONS

YOUR CONNECTION TO QUALITY & SERVICE

ACAD REFERENCE NO. 345-ENG-MASTER DATE:MAY.16/2017 DRAWN: R.STA.MONICA 1:1 SHEET 2 OF 2 345-ENG-MASTER