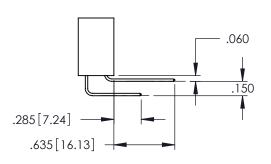

SECTION A-A

DRAWING NUMBER ISSUE 345-ENG-MASTER 1

**Contact Code 558** 

Contact Code 559

**Contact Code 560** 

INSULATOR MATERIAL: THERMOPLASTIC POLYESTER, UL 94V-0

DAP MATERIAL AVAILABLE UPON REQUEST

CONTACT MATERIAL; COPPER ALLOY CONTACT PLATING: GOLD ON THE MATING AREA, TIN PLATING ON THE CONTACT TAILS, NICKEL UNDERPLATE

345/395 SERIES CARD EDGE CONNECTOR CONTACT CODE 555,556,558,559,560 DIMENSIONS

YOUR CONNECTION TO QUALITY & SERVICE

ACAD REFERENCE NO. 345-ENG-MASTER DATE:MAY.16/2017 DRAWN: R.STA.MONICA 1:1 SHEET 2 OF 2 345-ENG-MASTER