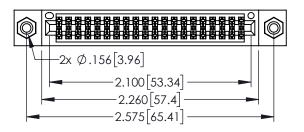

<u>Contact Dimensions:</u>
544-Wire Wrap .050x.025(1.27x0.64) - Tail LG=.750(19.05)
.100 (2.54) Contact Spacing x .200 (5.08) Row Spacing

THIS IS A C.A.D. GENERATED DRAWING DO NOT MAKE MANUAL REVISIONS TO MASTI