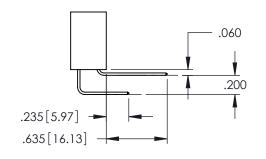

SECTION A-A

DRAWING NUMBER ISSUE 345-ENG-MASTER 1

**Contact Code 558** 

Contact Code 559

**Contact Code 560** 

INSULATOR MATERIAL: THERMOPLASTIC POLYESTER, UL 94V-0

DAP MATERIAL AVAILABLE UPON REQUEST

CONTACT MATERIAL; COPPER ALLOY CONTACT PLATING: GOLD ON THE MATING AREA, TIN PLATING ON THE CONTACT TAILS, NICKEL UNDERPLATE