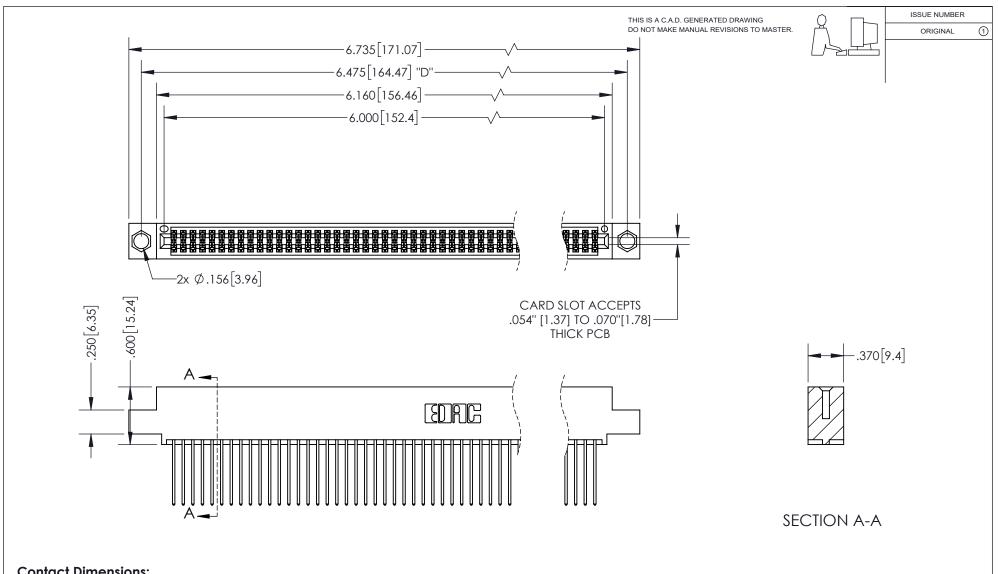

## 345/395 SERIES CARD EDGE CONNECTOR PART NUMBER: 395-118-542-504

YOUR CONNECTION TO QUALITY & SERVICE

**EDAC INC** TORONTO, ONTARIO CANADA

THESE DRAWINGS AND SPECIFICATIONS ARE THE PROPERTY OF EDAC INC.,AND SHALL NOT BE REPRODUCED, OR COPIED OR USED AS THE BASIS FOR THE MANUFACTURE OR SALE OF APPARATUS WITHOUT WRITTEN PERMISSION.

| ACAD REFERENCE NO.  | 345-ENG-MASTER   |
|---------------------|------------------|
| DRAWN: R.STA.MONICA | DATE:MAY.16/2017 |
| CHECKED:            | DATE:            |
| SCALE: 1:1          | SHEET 1 OF 2     |
| DRAWING NUMBER      | ISSUE            |
| 345-ENG-MASTER      | 1                |