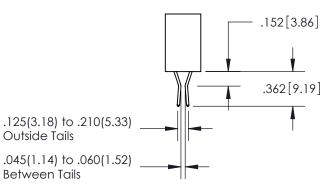

<u>Contact Dimensions:</u> 542-Wire Wrap .025 Sq.(0.64 Sq.) - Tail LG=.645(16.38) .100 (2.54) Contact Spacing x .200 (5.08) Row Spacing

INSULATOR MATERIAL: THERMOPLASTIC PBT, UL 94V-0 CONTACT MATERIAL; COPPER TIN ALLOY CONTACT PLATING: GOLD ON THE MATING AREA, TIN PLATING ON THE CONTACT TAILS, NICKEL UNDERPLATE

ISSUE NUMBER ORIGINAL 1

**Contact Code 558** 

**Contact Code 559** 

Contact Code 560

- INSULATOR MATERIAL: THERMOPLASTIC POLYESTER, UL 94V-0
- DAP MATERIAL AVAILABLE UPON REQUEST
- CONTACT MATERIAL; COPPER ALLOY

CONTACT PLATING: GOLD ON THE MATING AREA, TIN PLATING ON THE CONTACT TAILS, NICKEL UNDERPLATE

\*FOR ALL OTHER SPECIFICATIONS REFER TO SHEET 3\*

## 345/395 SERIES CARD EDGE CONNECTOR CONTACT CODE 555,556,558,559,560 DIMENSIONS

YOUR CONNECTION TO QUALITY & SERVICE

**EDAC INC** TORONTO, ONTARIO CANADA

THESE DRAWINGS AND SPECIFICATIONS ARE THE PROPERTY OF EDAC INC.,AND SHALL NOT BE REPRODUCED, OR COPIED OR USED AS THE BASIS FOR THE MANUFACTURE OR SALE OF APPARATUS WITHOUT WRITTEN PERMISSION.