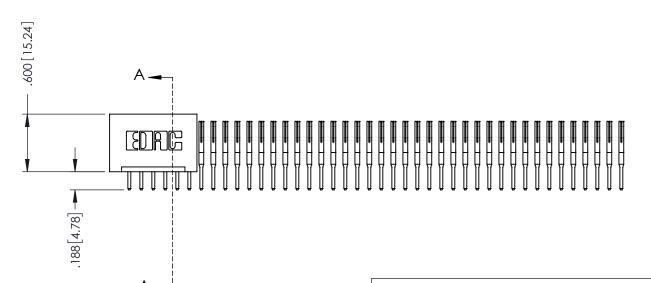

## **Contact Code 555**

## **Contact Code 556**

INSULATOR MATERIAL: THERMOPLASTIC POLYESTER, UL 94V-0 CONTACT MATERIAL; COPPER, NICKEL, TIN ALLOY CA-725 CONTACT PLATING: GOLD ON THE MATING AREA, TIN-LEAD

ON THE CONTACT TAILS, NICKEL UNDERPLATE

## 346/396 SERIES CARD EDGE CONNECTOR CONTACT CODE 555,556,558,559,560 DIMENSIONS

YOUR CONNECTION TO QUALITY & SERVICE

**EDAC INC** TORONTO, ONTARIO CANADA

THESE DRAWINGS AND SPECIFICATIONS ARE THE PROPERTY OF EDAC INC.,AND SHALL NOT BE REPRODUCED, OR COPIED OR USED AS THE BASIS FOR THE MANUFACTURE OR SALE OF APPARATUS WITHOUT WRITTEN PERMISSION.