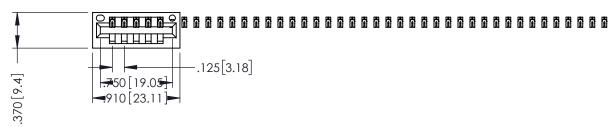

THIS IS A C.A.D. GENERATED DRAWING DO NOT MAKE MANUAL REVISIONS TO MASTER.

ISSUE NUMBER

ORIGINAL

1

.330[8.38] Slot Depth .160[4.06] Point of Contact

**SECTION A-A** 

INSULATOR MATERIAL: THERMOPLASTIC POLYESTER, UL 94V-0 CONTACT MATERIAL; COPPER, NICKEL, TIN ALLOY CA-725 CONTACT PLATING: GOLD ON THE MATING AREA, TIN-LEAD

ON THE CONTACT TAILS, NICKEL UNDERPLATE

346/396 SERIES CARD EDGE CONNECTOR PART NUMBER: 396-042-520-101

**EDAC INC** TORONTO, ONTARIO CANADA YOUR CONNECTION TO QUALITY & SERVICE

THESE DRAWINGS AND SPECIFICATIONS ARE THE PROPERTY OF EDAC INC., AND SHALL NOT BE REPRODUCED, OR COPIED OR USED AS THE BASIS FOR THE MANUFACTURE OR SALE OF APPARATUS WITHOUT WRITTEN PERMISSION.

346-ENG-MASTER

ISSUE NUMBER ORIGINAL 1