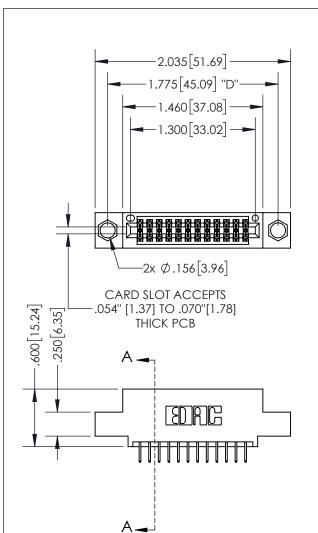

THIS IS A C.A.D. GENERATED DRAWING DO NOT MAKE MANUAL REVISIONS TO MASTER.

ISSUE NUMBER ORIGINAL

.160 4.06 POINT OF CONTACT .330 [8.38] -.370[9.4] **CARD SLOT** 

## SECTION A-A

<u>Contact Dimensions:</u> 524-P.C. Tail .018 Sq.(0.46 Sq.) - Tail LG=.175(4.45) .100 (2.54) Contact Spacing x .200 (5.08) Row Spacing

INSULATOR MATERIAL: THERMOPLASTIC PBT, UL 94V-0 CONTACT MATERIAL; COPPER TIN ALLOY CONTACT PLATING: GOLD ON THE MATING AREA, TIN PLATING ON THE CONTACT TAILS, NICKEL UNDERPLATE

345/395 SERIES CARD EDGE CONNECTOR PART NUMBER: 395-024-524-504

YOUR CONNECTION TO QUALITY & SERVICE

**EDAC INC** TORONTO, ONTARIO CANADA

THESE DRAWINGS AND SPECIFICATIONS ARE THE PROPERTY OF EDAC INC.,AND SHALL NOT BE REPRODUCED, OR COPIED OR USED AS THE BASIS FOR THE MANUFACTURE OR SALE OF APPARATUS WITHOUT WRITTEN PERMISSION.