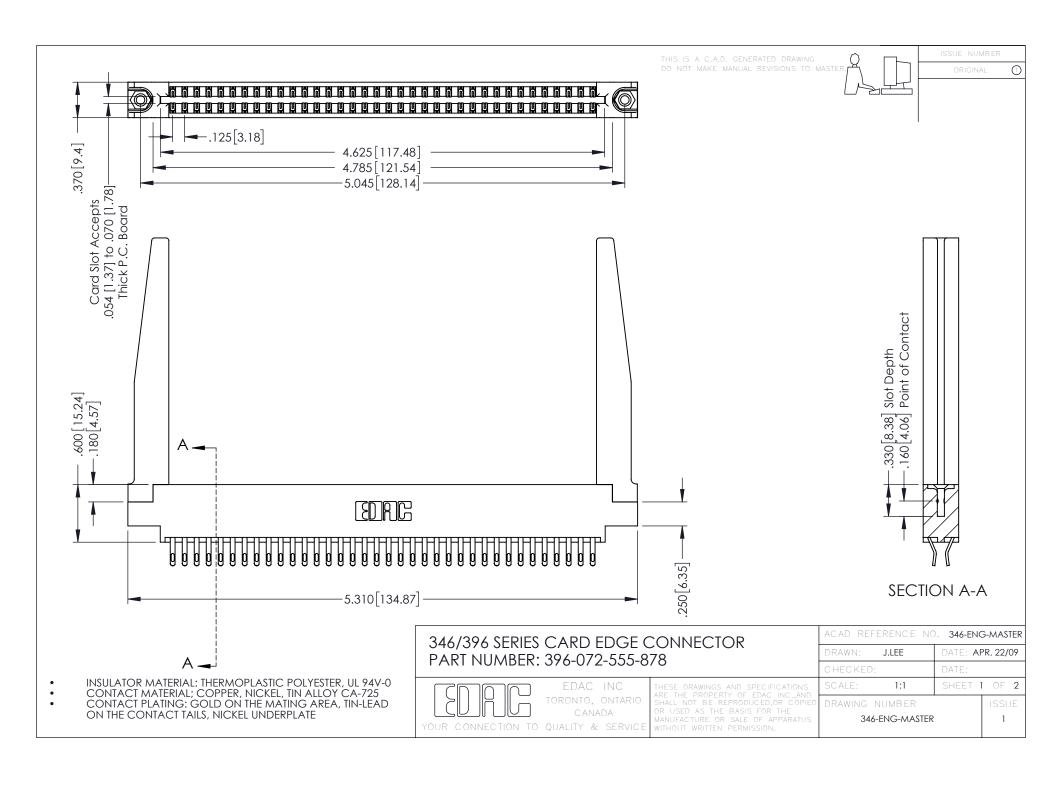

**Contact Code 555** 

**Contact Code 556** 

INSULATOR MATERIAL: THERMOPLASTIC POLYESTER, UL 94V-0 CONTACT MATERIAL; COPPER, NICKEL, TIN ALLOY CA-725

CONTACT PLATING: GOLD ON THE MATING AREA, TIN-LEAD ON THE CONTACT TAILS, NICKEL UNDERPLATE

## 346/396 SERIES CARD EDGE CONNECTOR CONTACT CODE 555,556,558,559,560 DIMENSIONS

YOUR CONNECTION TO QUALITY & SERVICE

|   | ACAD REFERENCE NO. 346-ENG-MASTER |                         |
|---|-----------------------------------|-------------------------|
|   | DRAWN: J.LEE                      | DATE: <b>APR. 22/09</b> |
|   | CHECKED:                          | DATE:                   |
|   | SCALE: 1:1                        | SHEET 2 OF 2            |
| D | DRAWING NUMBER                    | ISSUE                   |