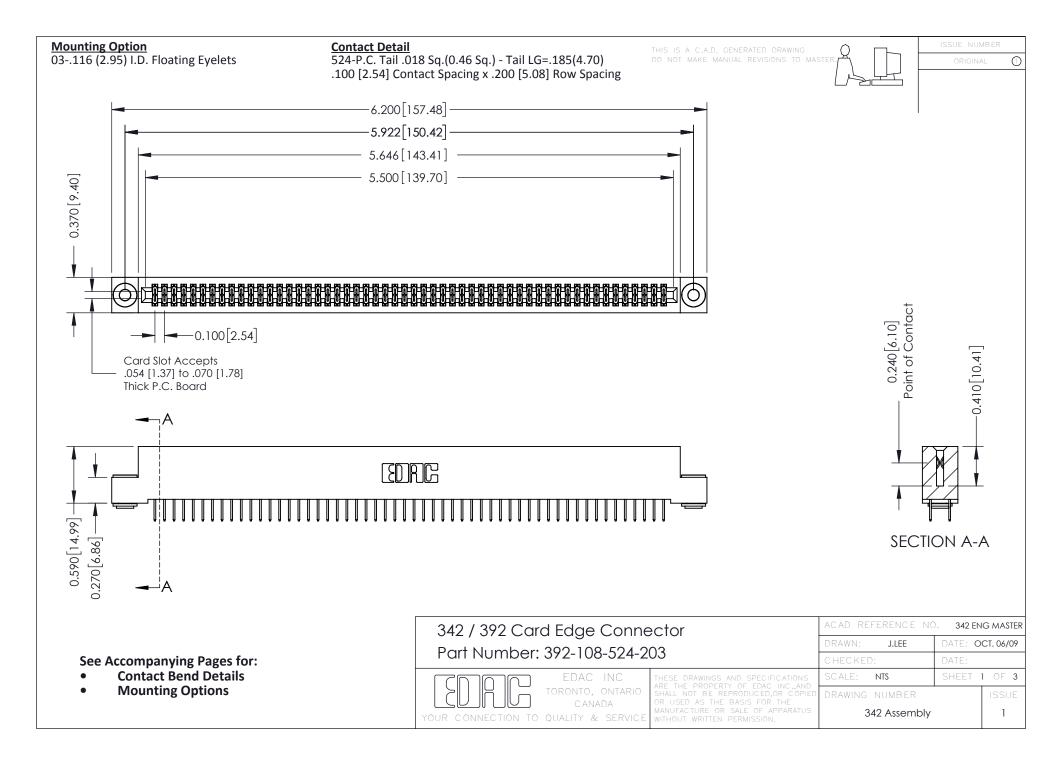

THIS IS A C.A.D. GENERATED DRAWING DO NOT MAKE MANUAL REVISIONS TO MASTER. ISSUE NUMBER

ORIGINAL

1



| 342 / 392 Series Card Edge Connector<br>Contact Bend Detail |                                                                                                                                                                                                  | ACAD REFERENCE NO. 342 ENG MASTER |             |                  |        |
|-------------------------------------------------------------|--------------------------------------------------------------------------------------------------------------------------------------------------------------------------------------------------|-----------------------------------|-------------|------------------|--------|
|